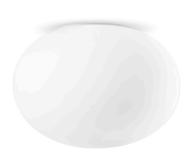

Ceiling lighting fixture for interiors, with direct and indirect light emission. Galvanized sheet metal ceiling bracket.

Turned pickled sheet metal structure in white polyacrylic paint.

 $Wall\ plate\ with\ lever-closing\ mechanism\ in\ pressed\ pickled\ sheet\ metal\ in\ white\ powder$ 

Extruded aluminium heat sink.

Diffuser in mat white blown glass.