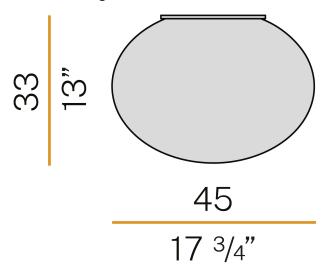

|
| LUMEN OUTPUT             | 1840lm                   |
| EFFICIENCY               | 80%                      |
| WEIGHT                   | 5,12 Kg                  |
| PROTECTION DEGREE        | IP20                     |
| COLOUR TOLLERANCES       | SDCM 3                   |
| PACKING DIMENSIONS       | 0,0 x 0,0 x 0,0 cm       |
|                          |                          |



Ceiling lighting fixture for interiors, with direct and indirect light emission. Galvanized sheet metal ceiling bracket.

Turned pickled sheet metal structure in white polyacrylic paint.

 $Wall\ plate\ with\ lever-closing\ mechanism\ in\ pressed\ pickled\ sheet\ metal\ in\ white\ powder$ 

Extruded aluminium heat sink.

Diffuser in mat white blown glass.







### **Technical drawing**



## Polar diagram



<u>cd/klm</u> C0 - C180 - - - C90 - C270