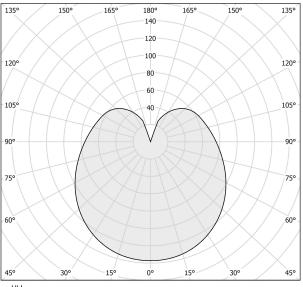

OUTPUT             | 1840lm                   |
| EFFICIENCY               | 80%                      |
| WEIGHT                   | 5,12 Kg                  |
| PROTECTION DEGREE        | IP20                     |
| COLOUR TOLLERANCES       | SDCM 3                   |
| PACKING DIMENSIONS       | 0,0 x 0,0 x 0,0 cm       |
|                          |                          |



Ceiling lighting fixture for interiors, with direct and indirect light emission. Galvanized sheet metal ceiling bracket.

Turned pickled sheet metal structure in white polyacrylic paint.

 $Wall\ plate\ with\ lever-closing\ mechanism\ in\ pressed\ pickled\ sheet\ metal\ in\ white\ powder$ 

Extruded aluminium heat sink.

Diffuser in mat white blown glass.







### **Technical drawing**



## Polar diagram



<u>cd/klm</u> C0 - C180 - - - C90 - C270