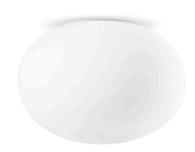

Ceiling lighting fixture for interiors, with direct and indirect light emission.  $\label{thm:continuous} Wall\ plate\ with\ lever-closing\ mechanism\ in\ pressed\ pickled\ sheet\ metal\ in\ white\ powder$ paint.

Diffuser in mat white blown glass.