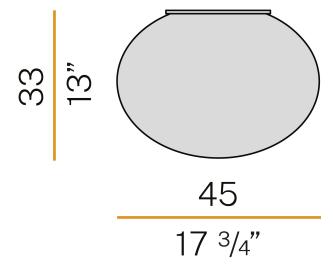

|
| FREQUENCY                | 50/60Hz                                                            |
| WEIGHT                   | 5,12 Kg                                                            |
| PROTECTION DEGREE        | IP20                                                               |
| PACKING DIMENSIONS       | 0,0 x 0,0 x 0,0 cm                                                 |
|                          |                                                                    |











Ceiling lighting fixture for interiors, with direct and indirect light emission.  $\label{thm:continuous} Wall\ plate\ with\ lever-closing\ mechanism\ in\ pressed\ pickled\ sheet\ metal\ in\ white\ powder$ paint.

Diffuser in mat white blown glass.

## Technical drawing