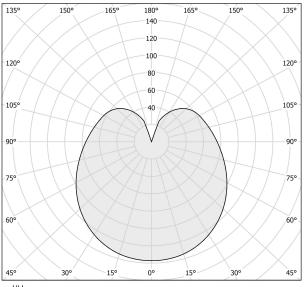

| 1840lm                   |
| EFFICIENCY               | 80%                      |
| WEIGHT                   | 3,40 Kg                  |
| PROTECTION DEGREE        | IP20                     |
| COLOUR TOLLERANCES       | SDCM 3                   |
| PACKING DIMENSIONS       | 0,0 x 0,0 x 0,0 cm       |
|                          |                          |



Ceiling lighting fixture for interiors, with direct and indirect light emission.

Galvanized sheet metal ceiling bracket.

Turned pickled sheet metal structure in white polyacrylic paint.

Wall plate with lever-closing mechanism in pressed pickled sheet metal in white powder

Extruded aluminium heat sink.

Diffuser in mat white blown glass.







# **Technical drawing**

37 14 <sup>4</sup>/<sub>7</sub>"

## Polar diagram



<u>cd/klm</u> C0 - C180 - - - C90 - C270