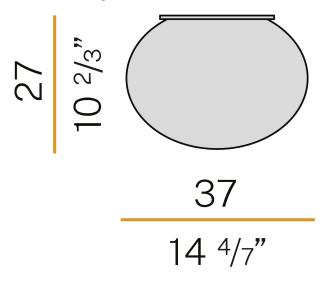

E27 (L max 100mm - Ø max<br>55mm) / max 150W E27 |
| diffused                                                           |
| 220-240V AC                                                        |
| 50/60Hz                                                            |
| 3,40 Kg                                                            |
| IP20                                                               |
| 0,0 × 0,0 × 0,0 cm                                                 |
|                                                                    |



white





Ceiling lighting fixture for interiors, with direct and indirect light emission. Wall plate with lever-closing mechanism in pressed pickled sheet metal in white powder paint.

Diffuser in mat white blown glass.

## **Technical drawing**