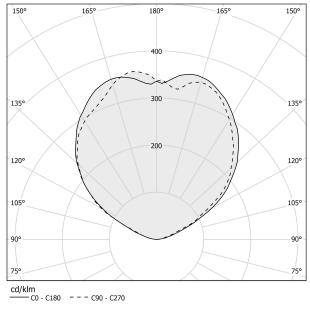

IM) |
| DRIVER                     | integrated included       |
| NOMINAL LUMINOUS FLUX      | 6555lm                    |
| LUMEN OUTPUT               | 5420lm                    |
| EFFICIENCY                 | 82.7%                     |
| WEIGHT                     | 8,30 Kg                   |
| PROTECTION DEGREE          | IP20                      |
| COLOUR TOLLERANCES         | SDCM 3                    |
| GLOW WIRE TEST PERFORMANCE | 850°                      |
| PACKING DIMENSIONS         | 30,0 x 185,0 x 30,0 cm    |



Structure with adjustable arms in pickled sheet metal in white or black polyacrylic paint. Aluminium dissipation plates in polyacrylic paint. Modelled polycarbonate screens with transparent finish.

# CE ERE 🗵

#### **Technical drawing**



### Polar diagram