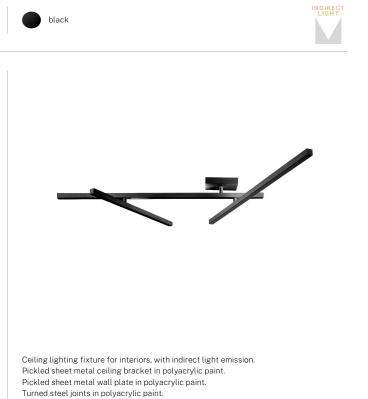

Structure with adjustable arms in pickled sheet metal in white or black polyacrylic paint. Aluminium dissipation plates in polyacrylic paint. Modelled polycarbonate screens with transparent finish.