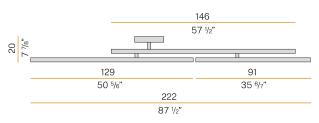

immable (1-10V/Push DIM) |
| DRIVER                     | integrated included       |
| NOMINAL LUMINOUS FLUX      | 6555lm                    |
| LUMEN OUTPUT               | 5420lm                    |
| EFFICIENCY                 | 82.7%                     |
| WEIGHT                     | 8,30 Kg                   |
| PROTECTION DEGREE          | IP20                      |
| COLOUR TOLLERANCES         | SDCM 3                    |
| GLOW WIRE TEST PERFORMANCE | 850°                      |
| PACKING DIMENSIONS         | 30,0 x 185,0 x 30,0 cm    |



Structure with adjustable arms in pickled sheet metal in white or black polyacrylic paint. Aluminium dissipation plates in polyacrylic paint. Modelled polycarbonate screens with transparent finish.

# CE ERE 🗵

#### **Technical drawing**



### Polar diagram