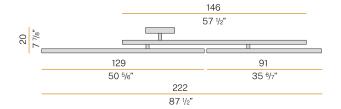

| 8,30 Kg                   |
| PROTECTION DEGREE          | IP20                      |
| COLOUR TOLLERANCES         | SDCM 3                    |
| GLOW WIRE TEST PERFORMANCE | 850°                      |
| PACKING DIMENSIONS         | 30,0 x 185,0 x 30,0 cm    |
|                            |                           |



Ceiling lighting fixture for interiors, with indirect light emission.

Pickled sheet metal ceiling bracket in polyacrylic paint.

Pickled sheet metal wall plate in polyacrylic paint.

Turned steel joints in polyacrylic paint.

Structure with adjustable arms in pickled sheet metal in white or black polyacrylic paint.

Aluminium dissipation plates in polyacrylic paint.

Modelled polycarbonate screens with transparent finish.







# Technical drawing



## Polar diagram



<u>cd/klm</u> C0 - C180 - - - C90 - C270