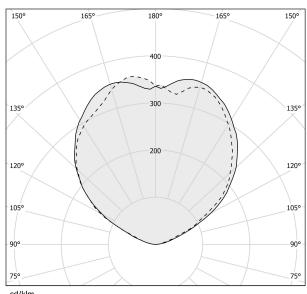

,30 Kg                   |
| PROTECTION DEGREE          | IP20                      |
| COLOUR TOLLERANCES         | SDCM 3                    |
| GLOW WIRE TEST PERFORMANCE | 850°                      |
| PACKING DIMENSIONS         | 30,0 x 185,0 x 30,0 cm    |
|                            |                           |



Ceiling lighting fixture for interiors, with indirect light emission.

Pickled sheet metal ceiling bracket in polyacrylic paint.

Pickled sheet metal wall plate in polyacrylic paint.

Turned steel joints in polyacrylic paint.

Structure with adjustable arms in pickled sheet metal in white or black polyacrylic paint.

Aluminium dissipation plates in polyacrylic paint.

Modelled polycarbonate screens with transparent finish.







# Technical drawing



## Polar diagram



<u>cd/klm</u> C0 - C180 - - - C90 - C270