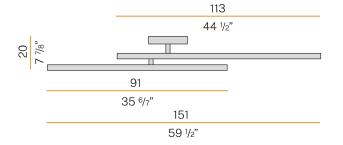

T                     | 4,08 Kg                |
| PROTECTION DEGREE          | IP20                   |
| COLOUR TOLLERANCES         | SDCM 3                 |
| GLOW WIRE TEST PERFORMANCE | 850°                   |
| PACKING DIMENSIONS         | 18,0 x 140,0 x 31,0 cm |
|                            |                        |



Ceiling or wall lighting fixture for interiors, with indirect light emission.

Pickled sheet metal ceiling/wall bracket in polyacrylic paint.

Pickled sheet metal wall plate in polyacrylic paint.

Turned steel joints in polyacrylic paint.

Structure with adjustable arms in pickled sheet metal in white or black polyacrylic paint.

Aluminium dissipation plates in polyacrylic paint.

Modelled polycarbonate screens with transparent finish.







# Technical drawing



# **Application**



### Polar diagram



cd/klm C0 - C180 - - - C90 - C270