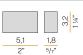

X    | 850lm                 |
| LUMEN OUTPUT             | 595lm                 |
| EFFICIENCY               | 70%                   |
| WEIGHT                   | 0,51 Kg               |
| PROTECTION DEGREE        | IP40                  |
| COLOUR TOLLERANCES       | SDCM 3                |
| PACKING DIMENSIONS       | 12,0 x 24,0 x 13,0 cm |



Pickled sheet metal ceiling/wall bracket in polyacrylic paint. Extruded aluminium structure in white, black, bronze or mat brass polyacrylic paint. Aluminium dissipation plate. Flat frosted glass diffuser. Pickled sheet metal frame in polyacrylic paint.

# CE ERE 🗵

#### Technical drawing





#### Application

white



#### Polar diagram



## PANZERI

## Three

Accessories / dimming

XM14/230

Dimmable device for 230V LED modules, 5÷100W.