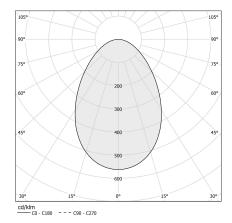

TION | ON-OFF                |
| DRIVER                   | integrated included   |
| NOMINAL LUMINOUS FLUX    | 850lm                 |
| LUMEN OUTPUT             | 595lm                 |
| EFFICIENCY               | 70%                   |
| WEIGHT                   | 0,51 Kg               |
| PROTECTION DEGREE        | IP40                  |
| COLOUR TOLLERANCES       | SDCM 3                |
| PACKING DIMENSIONS       | 12,0 x 24,0 x 13,0 cm |



Pickled sheet metal ceiling/wall bracket in polyacrylic paint. Extruded aluminium structure in white, black, bronze or mat brass polyacrylic paint. Aluminium dissipation plate. Flat frosted glass diffuser. Pickled sheet metal frame in polyacrylic paint.

# CE ERE 🗵

#### Technical drawing





#### Application

white



#### Polar diagram



## PANZERI

## Three

Accessories / dimming

XM14/230

Dimmable device for 230V LED modules, 5÷100W.