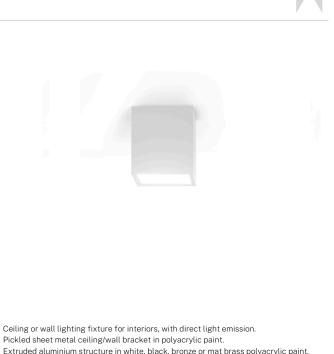

Pickled sheet metal ceiling/wall bracket in polyacrylic paint. Extruded aluminium structure in white, black, bronze or mat brass polyacrylic paint. Aluminium dissipation plate. Flat frosted glass diffuser. Pickled sheet metal frame in polyacrylic paint.