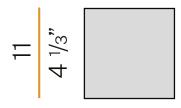

| 50/60Hz               |
| ELECTRICAL CONFIGURATION | ON-OFF                |
| DRIVER                   | integrated included   |
| NOMINAL LUMINOUS FLUX    | 850lm                 |
| LUMEN OUTPUT             | 595lm                 |
| EFFICIENCY               | 70%                   |
| WEIGHT                   | 0,51 Kg               |
| PROTECTION DEGREE        | IP40                  |
| COLOUR TOLLERANCES       | SDCM 3                |
| PACKING DIMENSIONS       | 12,0 x 24,0 x 13,0 cm |



Pickled sheet metal ceiling/wall bracket in polyacrylic paint. Extruded aluminium structure in white, black, bronze or mat brass polyacrylic paint. Aluminium dissipation plate. Flat frosted glass diffuser. Pickled sheet metal frame in polyacrylic paint.

# CE ERE 🗵

#### Technical drawing





#### Application

white



#### Polar diagram



## PANZERI

## Three

Accessories / dimming

XM14/230

Dimmable device for 230V LED modules, 5÷100W.