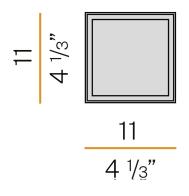

| 50/60Hz               |
| ELECTRICAL CONFIGURATION | ON-OFF                |
| DRIVER                   | integrated included   |
| NOMINAL LUMINOUS FLUX    | 850lm                 |
| LUMEN OUTPUT             | 595lm                 |
| EFFICIENCY               | 70%                   |
| WEIGHT                   | 0,51 Kg               |
| PROTECTION DEGREE        | IP40                  |
| COLOUR TOLLERANCES       | SDCM 3                |
| PACKING DIMENSIONS       | 12,0 x 24,0 x 13,0 cm |



Pickled sheet metal ceiling/wall bracket in polyacrylic paint. Extruded aluminium structure in white, black, bronze or mat brass polyacrylic paint. Aluminium dissipation plate. Flat frosted glass diffuser. Pickled sheet metal frame in polyacrylic paint.

# CE ERE 🗵

#### Technical drawing





#### Application

white



#### Polar diagram



## PANZERI

## Three

Accessories / dimming

XM14/230

Dimmable device for 230V LED modules, 5÷100W.