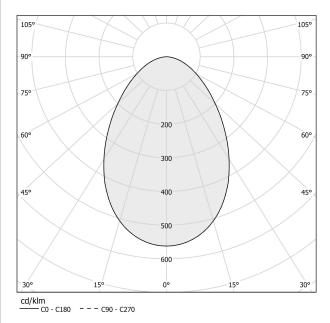

|
| WEIGHT                   | 0,39 Kg               |
| PROTECTION DEGREE        | IP40                  |
| COLOUR TOLLERANCES       | SDCM 3                |
| PACKING DIMENSIONS       | 12,0 x 24,0 x 13,0 cm |
|                          |                       |



#### **Technical drawing**





white





Ceiling lighting fixture for interiors, with direct light emission. Pickled sheet metal ceiling bracket in white, black, bronze, mat brass or gold polyacrylic paint. Extruded aluminium structure in white, black, bronze or mat brass polyacrylic paint, or

with gold leaf coating.

Aluminium dissipation plate. Flat frosted glass diffuser.

Pickled sheet metal frame in white, black, bronze or mat brass polyacrylic paint, or with gold leaf coating.

### Polar diagram