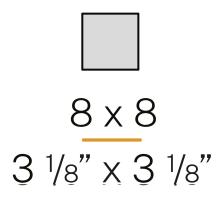

### Data sheet

| CODE                     | P03801.000.0406       |
|--------------------------|-----------------------|
| SYSTEM POWER CONSUMPTION | 10W                   |
| EFFICACY                 | 59.5lm/W              |
| LIGHT SOURCE             | LED                   |
| LIGHT SOURCE LIFETIME    | L70 (B50) 50.000h     |
| COLOUR TEMPERATURE       | 3000K Ra>90           |
| LIGHT DISTRIBUTION       | diffused              |
| POWER SUPPLY             | 220-240V AC           |
| FREQUENCY                | 50/60Hz               |
| ELECTRICAL CONFIGURATION | ON-OFF                |
| DRIVER                   | integrated included   |
| NOMINAL LUMINOUS FLUX    | 850lm                 |
| LUMEN OUTPUT             | 595lm                 |
| EFFICIENCY               | 70%                   |
| WEIGHT                   | 0,39 Kg               |
| PROTECTION DEGREE        | IP40                  |
| COLOUR TOLLERANCES       | SDCM 3                |
| PACKING DIMENSIONS       | 12,0 x 24,0 x 13,0 cm |
|                          |                       |