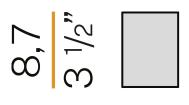

#### **Technical drawing**

white

Ceiling lighting fixture for interiors, with direct light emission. Pickled sheet metal ceiling bracket in white, black, bronze, mat brass or gold polyacrylic paint. Extruded aluminium structure in white, black, bronze or mat brass polyacrylic paint, or