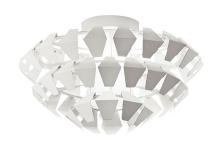

Ceiling lighting fixture for interiors, with direct and indirect light emission.

Galvanized sheet metal ceiling bracket.

Pickled sheet metal and steel rod structure in polyacrylic paint.

Diffuser in frosted glass tube.

Lampshade with modular features in pickled sheet metal in white polyacrylic paint.

Teflon power cables.