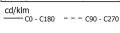

COLOUR TEMPERATURE       | 2700K Ra>90           |
| LIGHT DISTRIBUTION       | flood                 |
| BEAM ANGLE               | 35°                   |
| POWER SUPPLY             | 220-240V AC           |
| FREQUENCY                | 50/60Hz               |
| ELECTRICAL CONFIGURATION | ON-OFF                |
| DRIVER                   | integrated included   |
| NOMINAL LUMINOUS FLUX    | 806lm                 |
| LUMEN OUTPUT             | 806lm                 |
| EFFICIENCY               | 100%                  |
| WEIGHT                   | 0,85 Kg               |
| PROTECTION DEGREE        | IP20                  |
| COLOUR TOLLERANCES       | SDCM 3                |
| PACKING DIMENSIONS       | 10,5 x 45,0 x 10,5 cm |



#### Technical drawing





### Polar diagram

bronze