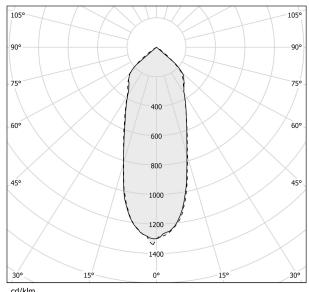

| COLOUR TEMPERATURE       | 2700K Ra>90           |
| LIGHT DISTRIBUTION       | flood                 |
| BEAM ANGLE               | 35°                   |
| POWER SUPPLY             | 220-240V AC           |
| FREQUENCY                | 50/60Hz               |
| ELECTRICAL CONFIGURATION | ON-OFF                |
| DRIVER                   | integrated included   |
| NOMINAL LUMINOUS FLUX    | 806lm                 |
| LUMEN OUTPUT             | 806lm                 |
| EFFICIENCY               | 100%                  |
| WEIGHT                   | 0,85 Kg               |
| PROTECTION DEGREE        | IP20                  |
| COLOUR TOLLERANCES       | SDCM 3                |
| PACKING DIMENSIONS       | 10,5 x 45,0 x 10,5 cm |



#### Technical drawing





### Polar diagram

bronze