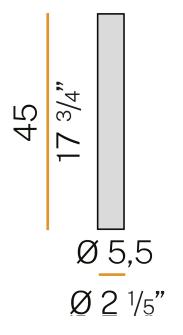

E    | L70 50.000h           |
| COLOUR TEMPERATURE       | 2700K Ra>90           |
| LIGHT DISTRIBUTION       | flood                 |
| BEAM ANGLE               | 35°                   |
| POWER SUPPLY             | 220-240V AC           |
| FREQUENCY                | 50/60Hz               |
| ELECTRICAL CONFIGURATION | ON-OFF                |
| DRIVER                   | integrated included   |
| NOMINAL LUMINOUS FLUX    | 806lm                 |
| LUMEN OUTPUT             | 806lm                 |
| EFFICIENCY               | 100%                  |
| WEIGHT                   | 0,85 Kg               |
| PROTECTION DEGREE        | IP20                  |
| COLOUR TOLLERANCES       | SDCM 3                |
| PACKING DIMENSIONS       | 10,5 x 45,0 x 10,5 cm |



#### Technical drawing





### Polar diagram

bronze