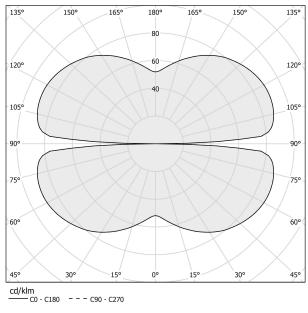

diffused                |
| 24V DC                  |
| 24V                     |
| remote not included     |
| 4252lm                  |
| 3059lm                  |
| 71.9%                   |
| 1,12 Kg                 |
| IP20                    |
| SDCM 3                  |
| 147,0 x 147,0 x 74,0 cm |
|                         |



### Technical drawing



bronze





Single or multiple suspension lighting fixture for interiors, with direct and indirect light emission.

Bended extruded aluminium structure in white, black, bronze, mat brass or titanium polyacrylic paint.

Extruded polycarbonate diffuser with opaline finish. Suspension kit with griplocks and 5m (196,9") long steel cables. 5m (196,9") long power cable in transparent PVC. Provided without power canopy.

#### Polar diagram