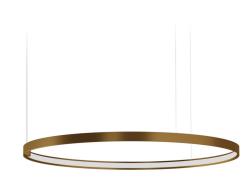

### Technical drawing

bronze

Single or multiple suspension lighting fixture for interiors, with direct and indirect light emission.

Bended extruded aluminium structure in white, black, bronze, mat brass or titanium polyacrylic paint.

Extruded polycarbonate diffuser with opaline finish. Suspension kit with griplocks and 5m (196,9") long steel cables. 5m (196,9") long power cable in transparent PVC. Provided without power canopy.