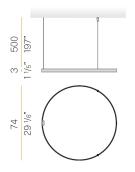

### Technical drawing

bronze

Single or multiple suspension lighting fixture for interiors, with direct and indirect light emission.

Bended extruded aluminium structure in white, black, bronze, mat brass or titanium polyacrylic paint.