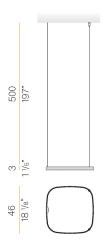

### **Technical drawing**

Single or multiple suspension lighting fixture for interiors, with direct and indirect light emission.

Bended extruded aluminium structure in white, black, bronze, mat brass or titanium polyacrylic paint.

Extruded polycarbonate diffuser with opaline finish. Suspension kit with griplocks and 5m (196,9") long steel cables. 5m (196,9") long power cable in transparent PVC. Provided without power canopy.