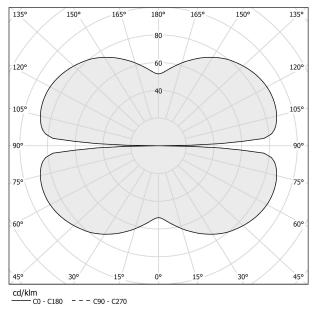

2700K Ra>90           |
| diffused              |
| 24V DC                |
| 24V                   |
| remote not included   |
| 2835lm                |
| 2039lm                |
| 71.9%                 |
| 0,92 Kg               |
| IP20                  |
| SDCM 3                |
| 58,0 x 58,0 x 10,0 cm |
|                       |



### **Technical drawing**









Single or multiple suspension lighting fixture for interiors, with direct and indirect light emission.

Bended extruded aluminium structure in white, black, bronze, mat brass or titanium polyacrylic paint.

Extruded polycarbonate diffuser with opaline finish. Suspension kit with griplocks and 5m (196,9") long steel cables. 5m (196,9") long power cable in transparent PVC. Provided without power canopy.

### Polar diagram