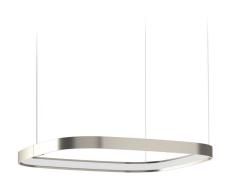

### **Technical drawing**

Single or multiple suspension lighting fixture for interiors, with direct and indirect light emission.

Bended extruded aluminium structure in white, black, bronze, mat brass or titanium polyacrylic paint.

Extruded polycarbonate diffuser with opaline finish. Suspension kit with griplocks and 5m (196,9") long steel cables. 5m (196,9") long power cable in transparent PVC. Provided without power canopy.