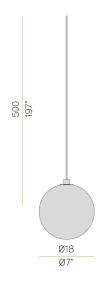

## Technical drawing

5m (196,9") long suspension and coaxial power cable in transparent PVC.

Provided without power canopy, complete with cable clamp on the cable's free  $\,$ extremity.