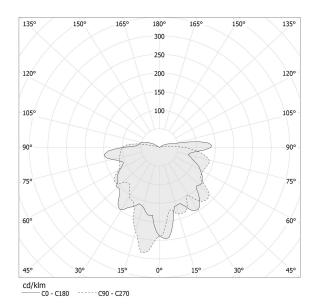

| remote not included |
| LUMEN OUTPUT             | 167lm               |
| WEIGHT                   | 0,92 Kg             |
| PROTECTION DEGREE        | IP20                |
| COLOUR TOLLERANCES       | SDCM 3              |
| PACKING DIMENSIONS       | 0,0 x 0,0 x 0,0 cm  |
|                          |                     |











Multiple suspension lighting fixture for interiors, with direct and indirect light emission. Turned brass wiring support.

Diffuser in blown glass with green forest color.

Turned aluminium closing disk in champagne polyacrylic paint.

5m (196,9") long suspension and coaxial power cable in transparent PVC.

Provided without power canopy, complete with cable clamp on the cable's free  $\,$ extremity.

## Technical drawing



### Polar diagram