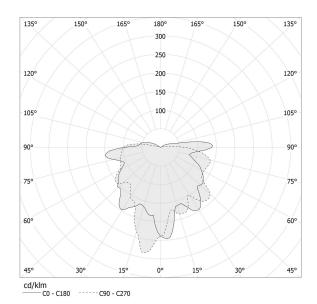

| remote not included |
| LUMEN OUTPUT             | 167lm               |
| WEIGHT                   | 0,64 Kg             |
| PROTECTION DEGREE        | IP20                |
| COLOUR TOLLERANCES       | SDCM 3              |
| PACKING DIMENSIONS       | 0,0 x 0,0 x 0,0 cm  |
|                          |                     |











Multiple suspension lighting fixture for interiors, with direct and indirect light emission. Turned brass wiring support.

Diffuser in blown glass with green forest color.

Turned aluminium closing disk in champagne polyacrylic paint.

5m (196,9") long suspension and coaxial power cable in transparent PVC.

Provided without power canopy, complete with cable clamp on the cable's free  $\,$ extremity.

## Technical drawing



## Polar diagram