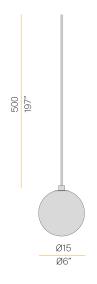

## Technical drawing

5m (196,9") long suspension and coaxial power cable in transparent PVC.

Provided without power canopy, complete with cable clamp on the cable's free  $\,$ extremity.