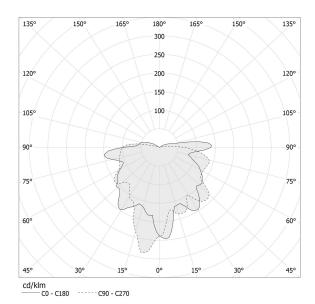

#### Data sheet

| CODE                     | M11905.010.0510     |
|--------------------------|---------------------|
| SYSTEM POWER CONSUMPTION | 2,7W                |
| EFFICACY                 | 83.5lm/W            |
| LIGHT SOURCE             | LED                 |
| COLOUR TEMPERATURE       | 2700K Ra>90         |
| LIGHT DISTRIBUTION       | diffused            |
| POWER SUPPLY             | 24V DC              |
| ELECTRICAL CONFIGURATION | 24V                 |
| DRIVER                   | remote not included |
| LUMEN OUTPUT             | 167lm               |
| WEIGHT                   | 0,53 Kg             |
| PROTECTION DEGREE        | IP20                |
| COLOUR TOLLERANCES       | SDCM 3              |
| PACKING DIMENSIONS       | 0,0 x 0,0 x 0,0 cm  |
|                          |                     |