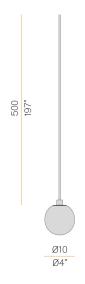

 $5 \mathrm{m}$  (196,9") long suspension and coaxial power cable in transparent PVC.

Provided without power canopy, complete with cable clamp on the cable's free  $\,$ extremity.

## Technical drawing