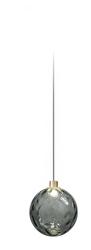

# CE EAE 🗵 🐵

Multiple suspension lighting fixture for interiors, with direct and indirect light emission. Turned brass wiring support.

Diffuser in blown glass with smoked finish.

Turned aluminium closing disk in champagne polyacrylic paint.

5m (196,9") long suspension and coaxial power cable in transparent PVC. Provided without power canopy, complete with cable clamp on the cable's free extremity.