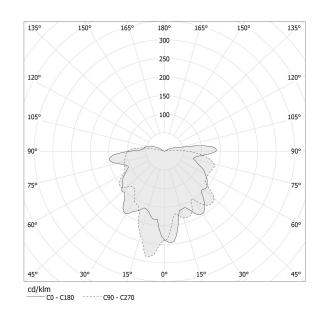

| 2,7W                |
| 83.5lm/W            |
| LED                 |
| 2700K Ra>90         |
| diffused            |
| 24V DC              |
| 24V                 |
| remote not included |
| 167lm               |
| 0,64 Kg             |
| IP20                |
| SDCM 3              |
| 0,0 x 0,0 x 0,0 cm  |
|                     |

# CE EAE 🗵 🐵









Multiple suspension lighting fixture for interiors, with direct and indirect light emission. Turned brass wiring support.

Diffuser in blown glass with smoked finish.

Turned aluminium closing disk in champagne polyacrylic paint.

5m (196,9") long suspension and coaxial power cable in transparent PVC. Provided without power canopy, complete with cable clamp on the cable's free extremity.

### **Technical drawing**



### Polar diagram