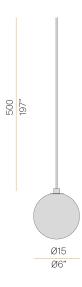

### **Technical drawing**

5m (196,9") long suspension and coaxial power cable in transparent PVC. Provided without power canopy, complete with cable clamp on the cable's free extremity.