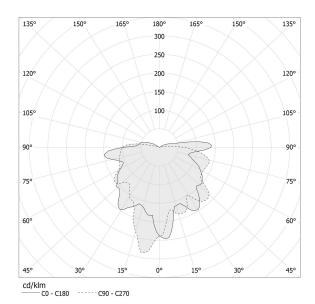

| remote not included |
| LUMEN OUTPUT             | 167lm               |
| WEIGHT                   | 0,53 Kg             |
| PROTECTION DEGREE        | IP20                |
| COLOUR TOLLERANCES       | SDCM 3              |
| PACKING DIMENSIONS       | 0,0 x 0,0 x 0,0 cm  |
|                          |                     |











Multiple suspension lighting fixture for interiors, with direct and indirect light emission. Turned brass wiring support.

Diffuser in blown glass with smoked finish.

Turned aluminium closing disk in champagne polyacrylic paint.

 $5 \mathrm{m}$  (196,9") long suspension and coaxial power cable in transparent PVC.

Provided without power canopy, complete with cable clamp on the cable's free  $\,$ extremity.

## Technical drawing



## Polar diagram