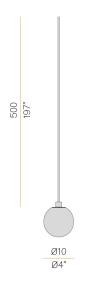

 $5 \mathrm{m}$  (196,9") long suspension and coaxial power cable in transparent PVC.

Provided without power canopy, complete with cable clamp on the cable's free  $\,$ extremity.

## Technical drawing