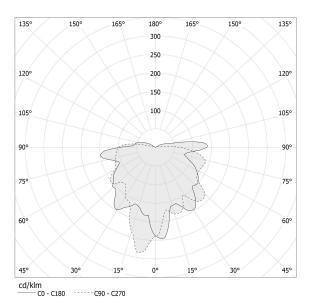

|
| DRIVER                   | remote not included |
| LUMEN OUTPUT             | 167lm               |
| WEIGHT                   | 0,92 Kg             |
| PROTECTION DEGREE        | IP20                |
| COLOUR TOLLERANCES       | SDCM 3              |
| PACKING DIMENSIONS       | 0,0 x 0,0 x 0,0 cm  |
|                          |                     |











Multiple suspension lighting fixture for interiors, with direct and indirect light emission. Turned brass wiring support.

Diffuser in transparent blown glass.

Turned aluminium closing disk in champagne polyacrylic paint.

5m (196,9") long suspension and coaxial power cable in transparent PVC.

Provided without power canopy, complete with cable clamp on the cable's free  $\,$ 

### Technical drawing



## Polar diagram