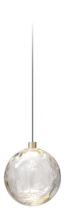

Multiple suspension lighting fixture for interiors, with direct and indirect light emission. Turned brass wiring support.

Diffuser in transparent blown glass.

Turned aluminium closing disk in champagne polyacrylic paint.

5m (196,9") long suspension and coaxial power cable in transparent PVC.

Provided without power canopy, complete with cable clamp on the cable's free  $\,$ 