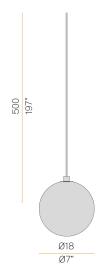

ON | 24V                 |
| DRIVER                   | remote not included |
| LUMEN OUTPUT             | 167lm               |
| WEIGHT                   | 0,92 Kg             |
| PROTECTION DEGREE        | IP20                |
| COLOUR TOLLERANCES       | SDCM 3              |
| PACKING DIMENSIONS       | 0,0 x 0,0 x 0,0 cm  |
|                          |                     |











Multiple suspension lighting fixture for interiors, with direct and indirect light emission. Turned brass wiring support.

Diffuser in transparent blown glass.

Turned aluminium closing disk in champagne polyacrylic paint.

5m (196,9") long suspension and coaxial power cable in transparent PVC.

Provided without power canopy, complete with cable clamp on the cable's free  $\,$ 

### Technical drawing



## Polar diagram