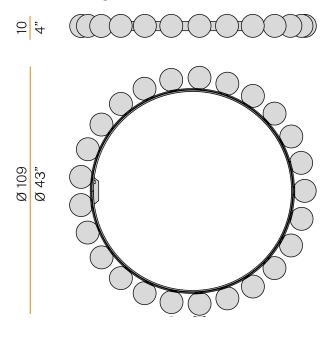

te not included     |
| LUMEN OUTPUT             | 3677lm                  |
| WEIGHT                   | 10,30 Kg                |
| PROTECTION DEGREE        | IP20                    |
| COLOUR TOLLERANCES       | SDCM 3                  |
| PACKING DIMENSIONS       | 107,0 x 107,0 x 11,0 cm |
| -                        |                         |











Single or multiple suspension lighting fixture for interiors, with direct and indirect light

Bended extruded aluminium structure in champagne or mat black polyacrylic paint.

Pickled sheet metal cover in polyacrylic paint.

Turned brass wiring supports.

Diffusers in blown glass with bronze colour.

Turned aluminium closing disks in polyacrylic paint.

Provided without suspension kit, power cable and canopy.

### Technical drawing



## Polar diagram



cd/klm ----- C90 - C270