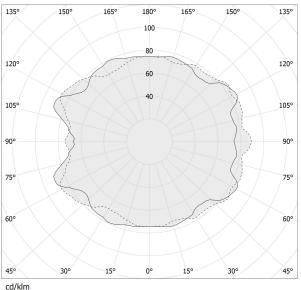

|
| LUMEN OUTPUT             | 3677lm                  |
| WEIGHT                   | 10,30 Kg                |
| PROTECTION DEGREE        | IP20                    |
| COLOUR TOLLERANCES       | SDCM 3                  |
| PACKING DIMENSIONS       | 107,0 x 107,0 x 11,0 cm |
| -                        |                         |











Single or multiple suspension lighting fixture for interiors, with direct and indirect light

Bended extruded aluminium structure in champagne or mat black polyacrylic paint.

Pickled sheet metal cover in polyacrylic paint.

Turned brass wiring supports.

Diffusers in blown glass with bronze colour.

Turned aluminium closing disks in polyacrylic paint.

Provided without suspension kit, power cable and canopy.

### Technical drawing



## Polar diagram



cd/klm ----- C90 - C270