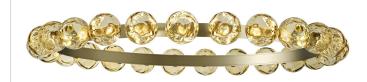

Single or multiple suspension lighting fixture for interiors, with direct and indirect light

Bended extruded aluminium structure in champagne or mat black polyacrylic paint.

Pickled sheet metal cover in polyacrylic paint.

Turned brass wiring supports.

Diffusers in blown glass with bronze colour.

Turned aluminium closing disks in polyacrylic paint.

Provided without suspension kit, power cable and canopy.