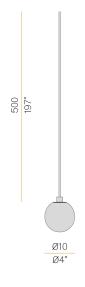

## Technical drawing

 $5 \mathrm{m}$  (196,9") long suspension and coaxial power cable in transparent PVC.

Provided without power canopy, complete with cable clamp on the cable's free  $\,$ extremity.