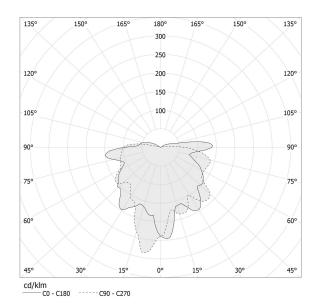

ot included   |
| LUMEN OUTPUT             | 167lm                 |
| WEIGHT                   | 0,42 Kg               |
| PROTECTION DEGREE        | IP20                  |
| COLOUR TOLLERANCES       | SDCM 3                |
| PACKING DIMENSIONS       | 12,0 x 24,0 x 13,0 cm |
|                          |                       |











Multiple suspension lighting fixture for interiors, with direct and indirect light emission. Turned brass wiring support.

Diffuser in blown glass with bronze colour.

Turned aluminium closing disk in champagne polyacrylic paint.

 $5 \mathrm{m}$  (196,9") long suspension and coaxial power cable in transparent PVC.

Provided without power canopy, complete with cable clamp on the cable's free  $\,$ extremity.

## Technical drawing



## Polar diagram