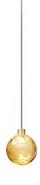

Multiple suspension lighting fixture for interiors, with direct and indirect light emission. Turned brass wiring support.

Diffuser in blown glass with bronze colour.

Turned aluminium closing disk in champagne polyacrylic paint.

 $5 \mathrm{m}$  (196,9") long suspension and coaxial power cable in transparent PVC.

Provided without power canopy, complete with cable clamp on the cable's free  $\,$ extremity.