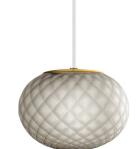

mat brass/steel diffuser

Multiple suspension lighting fixture for interiors, with direct and indirect light emission. Pickled sheet metal structure in white polyacrylic paint. Diffuser in blown glass with crystal, steel, amber, bronze, tobacco or green balloton finish.

Turned pickled sheet metal closing disk in mat brass polyacrylic paint. 3m (118,1") long suspension and power cable in transparent PVC. Provided without power canopy.