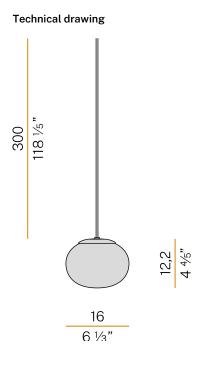

Turned pickled sheet metal closing disk in mat brass polyacrylic paint. 3m (118,1") long suspension and power cable in transparent PVC. Provided without power canopy.