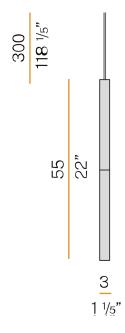

#### Technical drawing

#### Polar diagram

<u>cd/klm</u> C0 - C180 - - - C90 - C270

Diffuser in partially mat borosilicate glass tube.

<sup>3</sup>m (118,1") long suspension and power cable in transparent PVC.

Provided without power canopy, complete with cable clamp on the cable's free  $\,$ extremity.