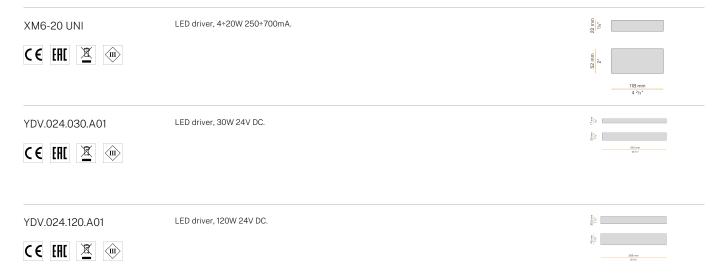

|
| LUMEN OUTPUT             | 238lm                 |
| EFFICIENCY               | 83.2%                 |
| WEIGHT                   | 0,37 Kg               |
| PROTECTION DEGREE        | IP20                  |
| COLOUR TOLLERANCES       | SDCM 3                |
| PACKING DIMENSIONS       | 13,0 x 65,0 x 13,0 cm |
|                          |                       |











Turned aluminium heat sink.

#### Technical drawing



#### Polar diagram



<u>cd/klm</u> C0 - C180 - - - C90 - C270

Diffuser in partially mat borosilicate glass tube.

<sup>3</sup>m (118,1") long suspension and power cable in transparent PVC.

Provided without power canopy, complete with cable clamp on the cable's free  $\,$ extremity.

# **PANZERI**

### Candle

#### Accessories / power supply