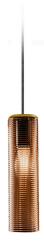

Multiple suspension lighting fixture for interiors, with direct and indirect light emission.  $Structure\ in\ pressed\ rough\ aluminium\ and\ pickled\ sheet\ metal\ in\ polyacrylic\ paint.$  $\hbox{Diffuser in blown glass with white, crystal, steel, amber, bronze, to bacco or green } \\$ ribbing finish.

Pickled sheet metal closing disk in black or mat brass polyacrylic paint.  $3.5 \mathrm{m}$  (137,8") long suspension and power cable in PVC with black fabric covering.  $\label{provided} \mbox{Provided without power canopy, complete with polycarbonate hook.}$ 