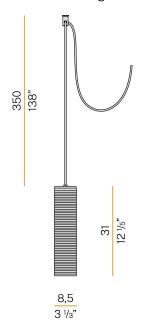

IONS       | 0,0 x 0,0 x 0,0 cm                                                         |
|                          |                                                                            |











Multiple suspension lighting fixture for interiors, with direct and indirect light emission.  $Structure\ in\ pressed\ rough\ aluminium\ and\ pickled\ sheet\ metal\ in\ polyacrylic\ paint.$  $\hbox{Diffuser in blown glass with white, crystal, steel, amber, bronze, to bacco or green } \\$ ribbing finish.

Pickled sheet metal closing disk in black or mat brass polyacrylic paint.  $3.5 \mathrm{m}$  (137,8") long suspension and power cable in PVC with black fabric covering.  $\label{provided} \mbox{Provided without power canopy, complete with polycarbonate hook.}$ 

#### Technical drawing



# **PANZERI**

### Clio

### Accessories / power supply

M91/94/9719

Canopy for power supply up to 9 M091\_\_.000.0200/M094\_\_.000.0200/M097\_\_.000.0200 models maximum.





## **PANZERI**

### Clio

### Accessories / fixing