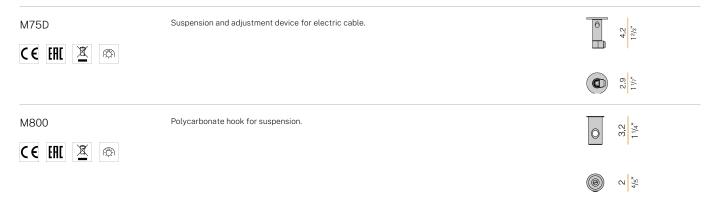

### Accessories / power supply

M91/94/9719

Canopy for power supply up to 9 M091\_\_.000.0200/M094\_\_.000.0200/M097\_\_.000.0200 models maximum.

### Accessories / fixing