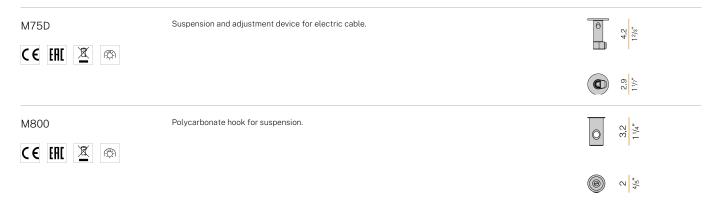

ting fixture for interiors, with direct and indirect light emission.  $Structure\ in\ pressed\ rough\ aluminium\ and\ pickled\ sheet\ metal\ in\ polyacrylic\ paint.$  $\hbox{Diffuser in blown glass with white, crystal, steel, amber, bronze, to bacco or green } \\$ ribbing finish.

Pickled sheet metal closing disk in black or mat brass polyacrylic paint.  $3.5 \mathrm{m}$  (137,8") long suspension and power cable in PVC with black fabric covering.  $\label{provided} \mbox{Provided without power canopy, complete with polycarbonate hook.}$ 

#### Technical drawing



# **PANZERI**

### Clio

### Accessories / power supply

M91/94/9719

Canopy for power supply up to 9 M091\_\_.000.0200/M094\_\_.000.0200/M097\_\_.000.0200 models maximum.





## **PANZERI**

### Clio

### Accessories / fixing