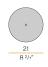

|











Multiple suspension lighting fixture for interiors, with direct and indirect light emission.  $Structure\ in\ pressed\ rough\ aluminium\ and\ pickled\ sheet\ metal\ in\ polyacrylic\ paint.$  $\hbox{Diffuser in blown glass with white, crystal, steel, amber, bronze, to bacco or green } \\$ ribbing finish.

Pickled sheet metal closing disk in black or mat brass polyacrylic paint.  $3.5 \mathrm{m}$  (137,8") long suspension and power cable in PVC with black fabric covering.  $\label{provided} \mbox{Provided without power canopy, complete with polycarbonate hook.}$ 

#### Technical drawing



# **PANZERI**

### Clio

### Accessories / power supply

M91/94/9719

Canopy for power supply up to 9 M091\_\_.000.0200/M094\_\_.000.0200/M097\_\_.000.0200 models maximum.





## **PANZERI**

### Clio

### Accessories / fixing