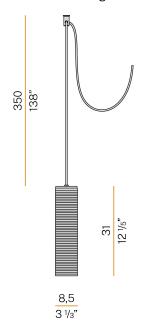

IONS       | $0.0 \times 0.0 \times 0.0$ cm                                             |
|                          |                                                                            |











Multiple suspension lighting fixture for interiors, with direct and indirect light emission.  $Structure\ in\ pressed\ rough\ aluminium\ and\ pickled\ sheet\ metal\ in\ polyacrylic\ paint.$  $\hbox{Diffuser in blown glass with white, crystal, steel, amber, bronze, to bacco or green } \\$ ribbing finish.

Pickled sheet metal closing disk in black or mat brass polyacrylic paint.  $3.5 \mathrm{m}$  (137,8") long suspension and power cable in PVC with black fabric covering.  $\label{provided} \mbox{Provided without power canopy, complete with polycarbonate hook.}$ 

#### Technical drawing



# **PANZERI**

### Clio

### Accessories / power supply

M91/94/9719

Canopy for power supply up to 9 M091\_\_.000.0200/M094\_\_.000.0200/M097\_\_.000.0200 models maximum.





## **PANZERI**

### Clio

### Accessories / fixing