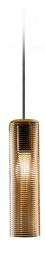

Multiple suspension lighting fixture for interiors, with direct and indirect light emission.  $Structure\ in\ pressed\ rough\ aluminium\ and\ pickled\ sheet\ metal\ in\ polyacrylic\ paint.$  $\hbox{Diffuser in blown glass with white, crystal, steel, amber, bronze, to bacco or green } \\$ ribbing finish.

Pickled sheet metal closing disk in black or mat brass polyacrylic paint.  $3.5 \mathrm{m}$  (137,8") long suspension and power cable in PVC with black fabric covering.  $\label{provided} \mbox{Provided without power canopy, complete with polycarbonate hook.}$ 