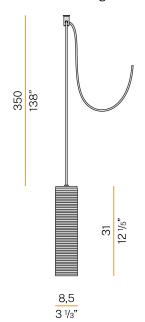

#### Technical drawing

Pickled sheet metal closing disk in black or mat brass polyacrylic paint.  $3.5 \mathrm{m}$  (137,8") long suspension and power cable in PVC with black fabric covering.  $\label{provided} \mbox{Provided without power canopy, complete with polycarbonate hook.}$ 

Multiple suspension lighting fixture for interiors, with direct and indirect light emission.  $Structure\ in\ pressed\ rough\ aluminium\ and\ pickled\ sheet\ metal\ in\ polyacrylic\ paint.$  $\hbox{Diffuser in blown glass with white, crystal, steel, amber, bronze, to bacco or green } \\$ ribbing finish.