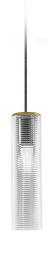

Multiple suspension lighting fixture for interiors, with direct and indirect light emission.  $Structure\ in\ pressed\ rough\ aluminium\ and\ pickled\ sheet\ metal\ in\ polyacrylic\ paint.$  $\hbox{Diffuser in blown glass with white, crystal, steel, amber, bronze, to bacco or green } \\$ ribbing finish.

Pickled sheet metal closing disk in black or mat brass polyacrylic paint.  $3.5 \mathrm{m}$  (137,8") long suspension and power cable in PVC with black fabric covering.  $\label{provided} \mbox{Provided without power canopy, complete with polycarbonate hook.}$ 