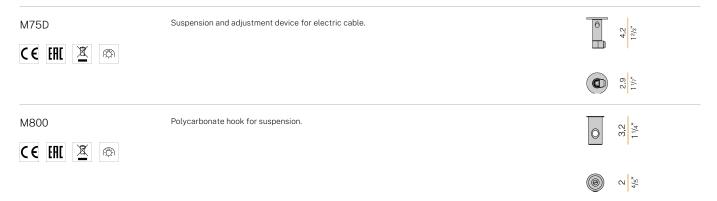

### Accessories / fixing

Pickled sheet metal closing disk in black or mat brass polyacrylic paint.  $3.5 \mathrm{m}$  (137,8") long suspension and power cable in PVC with black fabric covering.  $\label{provided} \mbox{Provided without power canopy, complete with polycarbonate hook.}$ 