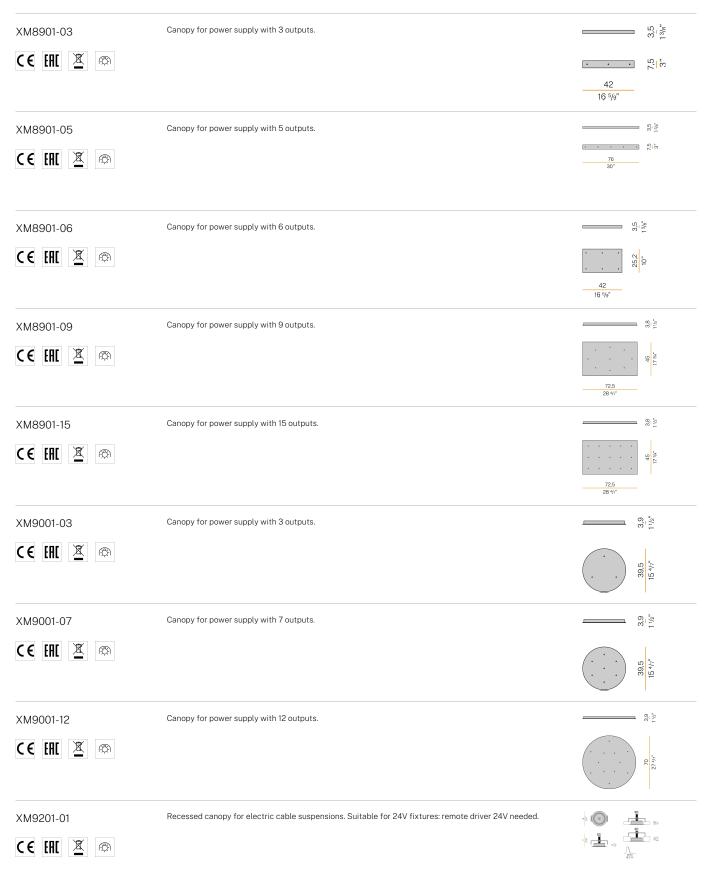

#### Accessories / power supply

| M7901/1     | Canopy for power supply.                                                               | 4,7          |
|-------------|----------------------------------------------------------------------------------------|--------------|
| CE EHI 🗵 🙉  |                                                                                        | 10.6         |
| M7901/2     | Canopy for power supply with 2 outputs.                                                | 4.7          |
| CE EHL Z ®  |                                                                                        | 10,6         |
| M7901/3     | Canopy for power supply with 3 outputs.                                                | 4,1          |
| CE EHL Z ®  |                                                                                        | 10,6         |
| M7902/1     | Canopy for power supply.                                                               | 4,1          |
| CE EHI X    |                                                                                        | 10,6         |
| M7902/2     | Canopy for power supply with 2 outputs.                                                | 4,1          |
| CE EHI X    |                                                                                        | 10,6         |
| M7902/3     | Canopy for power supply with 3 outputs.                                                | 4,1          |
| CE EHI X    |                                                                                        | 10,6         |
| M91/94/9719 | Canopy for power supply up to 9 M091000.0200/M094000.0200/M097000.0200 models maximum. | 4   4   5    |
| CE EHI 🗵 🙉  |                                                                                        | 21<br>82/3** |

#### Accessories / power supply and fixing