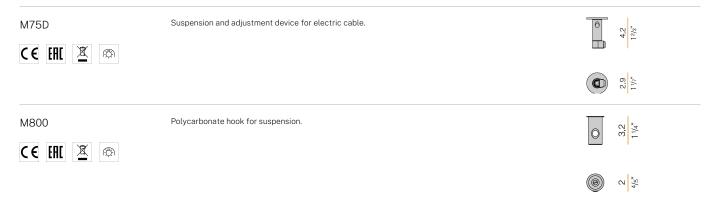

Pickled sheet metal closing disk in black or mat brass polyacrylic paint.  $3.5 \mathrm{m}$  (137,8") long suspension and power cable in PVC with black fabric covering.  $\label{provided} \mbox{Provided without power canopy, complete with polycarbonate hook.}$ 

#### Accessories / fixing