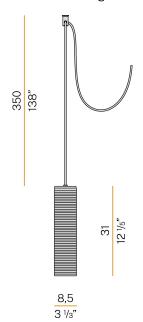

Pickled sheet metal closing disk in black or mat brass polyacrylic paint.  $3.5 \mathrm{m}$  (137,8") long suspension and power cable in PVC with black fabric covering.  $\label{provided} \mbox{Provided without power canopy, complete with polycarbonate hook.}$ 

#### Technical drawing