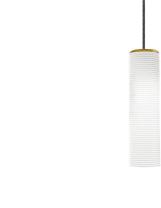

Multiple suspension lighting fixture for interiors, with direct and indirect light emission. Structure in pressed rough aluminium and pickled sheet metal in polyacrylic paint.  $\hbox{Diffuser in blown glass with white, crystal, steel, amber, bronze, to bacco or green } \\$ ribbing finish.

Pickled sheet metal closing disk in black or mat brass polyacrylic paint.  $3.5 \mathrm{m}$  (137,8") long suspension and power cable in PVC with black fabric covering.  $\label{provided} \mbox{Provided without power canopy, complete with polycarbonate hook.}$ 