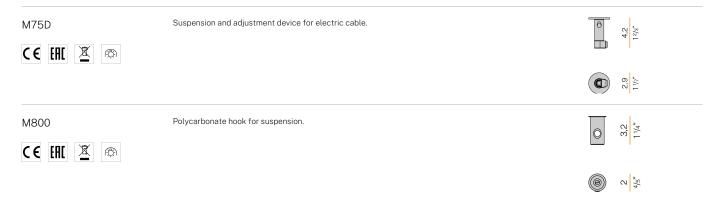

Pickled sheet metal closing disk in black or mat brass polyacrylic paint.  $3.5 \mathrm{m}$  (137,8") long suspension and power cable in PVC with black fabric covering.  $\label{provided} \mbox{Provided without power canopy, complete with polycarbonate hook.}$ 

#### Accessories / fixing