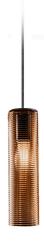

Multiple suspension lighting fixture for interiors, with direct and indirect light emission.  $Structure\ in\ pressed\ rough\ aluminium\ and\ pickled\ sheet\ metal\ in\ polyacrylic\ paint.$  $\hbox{Diffuser in blown glass with white, crystal, steel, amber, bronze, to bacco or green } \\$ ribbing finish.

Pickled sheet metal closing disk in black or mat brass polyacrylic paint.  $3.5 \mathrm{m}$  (137,8") long suspension and power cable in PVC with black fabric covering.  $\label{provided} \mbox{Provided without power canopy, complete with polycarbonate hook.}$ 