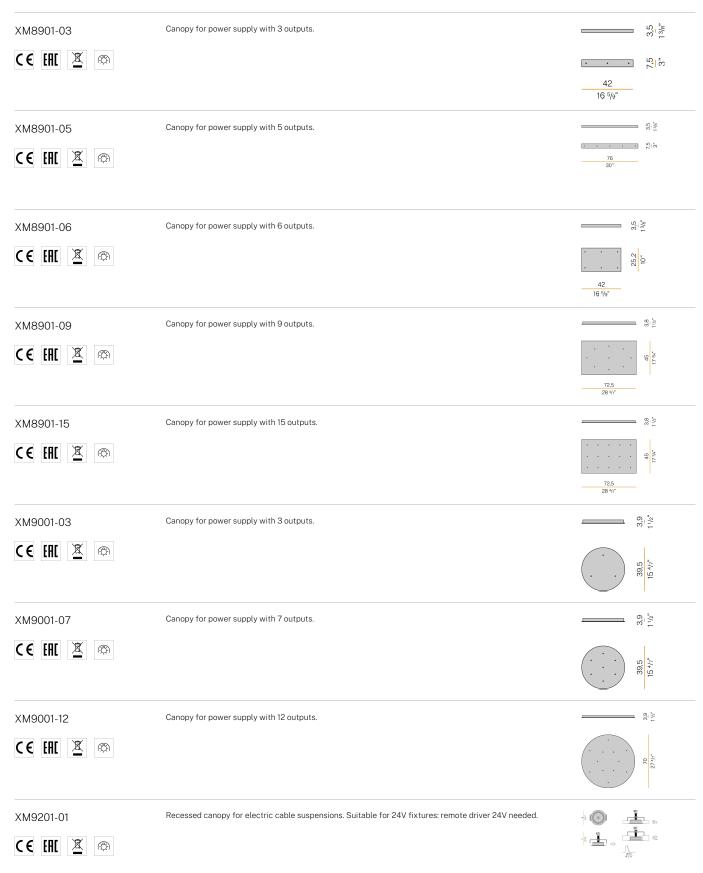

#### Accessories / power supply

| M7901/1     | Canopy for power supply.                                                               | 4.7            |
|-------------|----------------------------------------------------------------------------------------|----------------|
| CE EHI 🗵 🙉  |                                                                                        | 10,6           |
| M7901/2     | Canopy for power supply with 2 outputs.                                                | 4.1            |
| CE EHL Z ®  |                                                                                        | 10,6           |
| M7901/3     | Canopy for power supply with 3 outputs.                                                | 4,1:-          |
| CE EHL Z ®  |                                                                                        | 10,6           |
| M7902/1     | Canopy for power supply.                                                               | <u>2</u> 1:-   |
| CE EHI X    |                                                                                        | 10.6           |
| M7902/2     | Canopy for power supply with 2 outputs.                                                | 4,1            |
| CE EHI X    |                                                                                        | 10.6           |
| M7902/3     | Canopy for power supply with 3 outputs.                                                | 4,1            |
| CE EHI X    |                                                                                        | 10.6<br>4 1/6" |
| M91/94/9702 | Canopy for power supply up to 9 M091000.0200/M094000.0200/M097000.0200 models maximum. | 4 14 1         |
| CE EHI 🗵 🙉  |                                                                                        | 21<br>8 2/3"   |

#### Accessories / power supply and fixing