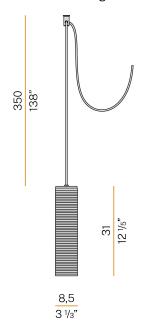

Pickled sheet metal closing disk in black or mat brass polyacrylic paint.  $3.5 \mathrm{m}$  (137,8") long suspension and power cable in PVC with black fabric covering.  $\label{provided} \mbox{Provided without power canopy, complete with polycarbonate hook.}$ 

#### Technical drawing