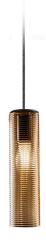

Multiple suspension lighting fixture for interiors, with direct and indirect light emission.  $Structure\ in\ pressed\ rough\ aluminium\ and\ pickled\ sheet\ metal\ in\ polyacrylic\ paint.$  $\hbox{Diffuser in blown glass with white, crystal, steel, amber, bronze, to bacco or green } \\$ ribbing finish.

Pickled sheet metal closing disk in black or mat brass polyacrylic paint.  $3.5 \mathrm{m}$  (137,8") long suspension and power cable in PVC with black fabric covering.  $\label{provided} \mbox{Provided without power canopy, complete with polycarbonate hook.}$ 