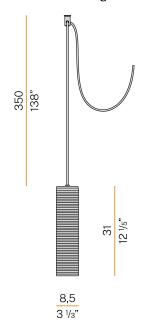

Pickled sheet metal closing disk in black or mat brass polyacrylic paint.  $3.5 \mathrm{m}$  (137,8") long suspension and power cable in PVC with black fabric covering.  $\label{provided} \mbox{Provided without power canopy, complete with polycarbonate hook.}$ 

#### Technical drawing