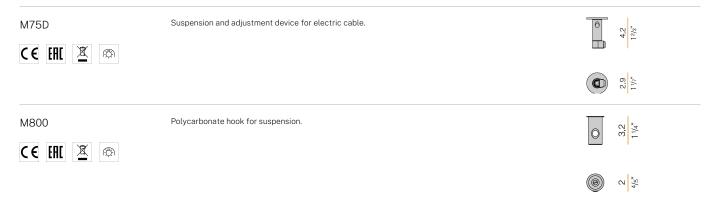

|











Multiple suspension lighting fixture for interiors, with direct and indirect light emission.  $Structure\ in\ pressed\ rough\ aluminium\ and\ pickled\ sheet\ metal\ in\ polyacrylic\ paint.$  $\hbox{Diffuser in blown glass with white, crystal, steel, amber, bronze, to bacco or green } \\$ ribbing finish.

Pickled sheet metal closing disk in black or mat brass polyacrylic paint.  $3.5 \mathrm{m}$  (137,8") long suspension and power cable in PVC with black fabric covering.  $\label{provided} \mbox{Provided without power canopy, complete with polycarbonate hook.}$ 

#### Technical drawing



### Clio

#### Accessories / power supply



### Clio

#### Accessories / power supply and fixing



## Clio

### Accessories / fixing