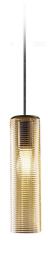

Multiple suspension lighting fixture for interiors, with direct and indirect light emission.  $Structure\ in\ pressed\ rough\ aluminium\ and\ pickled\ sheet\ metal\ in\ polyacrylic\ paint.$  $\hbox{Diffuser in blown glass with white, crystal, steel, amber, bronze, to bacco or green } \\$ ribbing finish.

Pickled sheet metal closing disk in black or mat brass polyacrylic paint.  $3.5 \mathrm{m}$  (137,8") long suspension and power cable in PVC with black fabric covering.  $\label{provided} \mbox{Provided without power canopy, complete with polycarbonate hook.}$ 