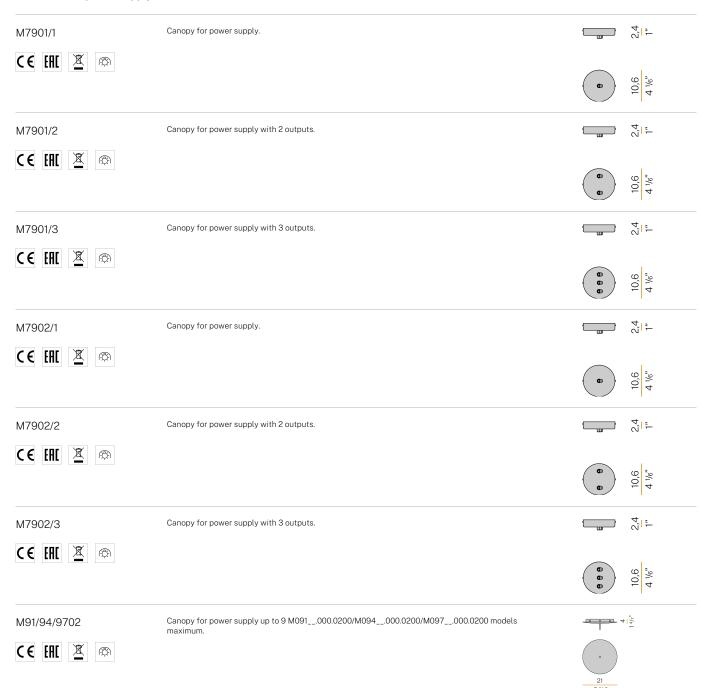

|
|                          |                                                                            |











Multiple suspension lighting fixture for interiors, with direct and indirect light emission.  $Structure\ in\ pressed\ rough\ aluminium\ and\ pickled\ sheet\ metal\ in\ polyacrylic\ paint.$  $\hbox{Diffuser in blown glass with white, crystal, steel, amber, bronze, to bacco or green } \\$ ribbing finish.

Pickled sheet metal closing disk in black or mat brass polyacrylic paint.  $3.5 \mathrm{m}$  (137,8") long suspension and power cable in PVC with black fabric covering.  $\label{provided} \mbox{Provided without power canopy, complete with polycarbonate hook.}$ 

#### Technical drawing



### Clio

#### Accessories / power supply



### Clio

#### Accessories / power supply and fixing



## Clio

### Accessories / fixing