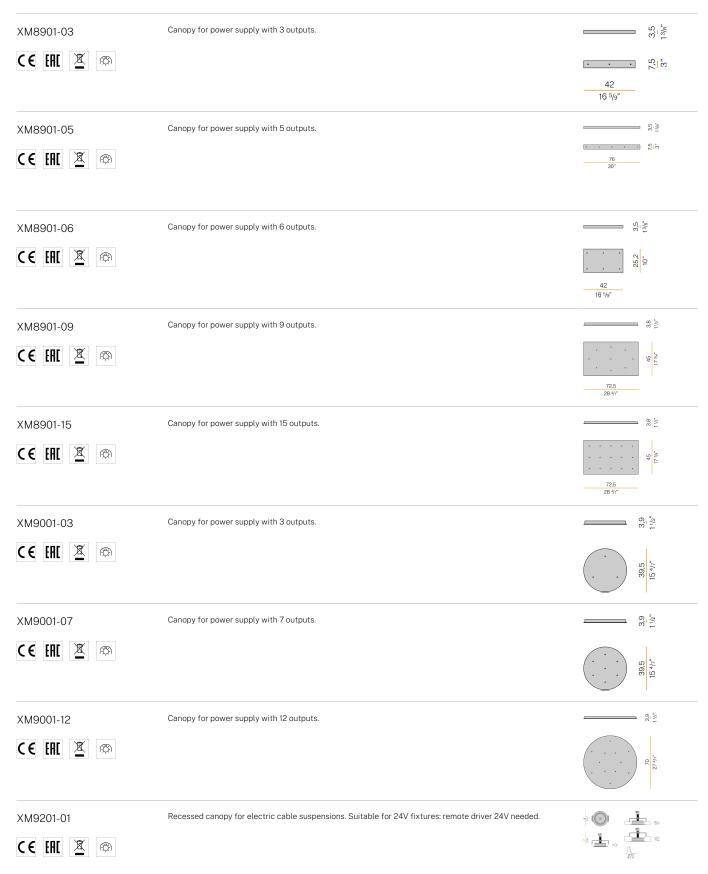

|                                                                            |











Multiple suspension lighting fixture for interiors, with direct and indirect light emission.  $Structure\ in\ pressed\ rough\ aluminium\ and\ pickled\ sheet\ metal\ in\ polyacrylic\ paint.$  $\hbox{Diffuser in blown glass with white, crystal, steel, amber, bronze, to bacco or green } \\$ ribbing finish.

Pickled sheet metal closing disk in black or mat brass polyacrylic paint.  $3.5 \mathrm{m}$  (137,8") long suspension and power cable in PVC with black fabric covering.  $\label{provided} \mbox{Provided without power canopy, complete with polycarbonate hook.}$ 

#### Technical drawing



### Clio

#### Accessories / power supply



### Clio

#### Accessories / power supply and fixing



## Clio

### Accessories / fixing