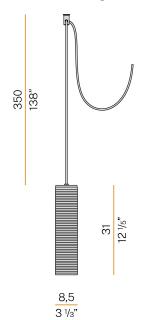

#### Technical drawing

Pickled sheet metal closing disk in black or mat brass polyacrylic paint.  $3.5 \mathrm{m}$  (137,8") long suspension and power cable in PVC with black fabric covering.  $\label{provided} \mbox{Provided without power canopy, complete with polycarbonate hook.}$ 