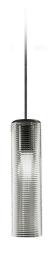

Multiple suspension lighting fixture for interiors, with direct and indirect light emission.  $Structure\ in\ pressed\ rough\ aluminium\ and\ pickled\ sheet\ metal\ in\ polyacrylic\ paint.$  $\hbox{Diffuser in blown glass with white, crystal, steel, amber, bronze, to bacco or green } \\$ ribbing finish.

Pickled sheet metal closing disk in black or mat brass polyacrylic paint.  $3.5 \mathrm{m}$  (137,8") long suspension and power cable in PVC with black fabric covering.  $\label{provided} \mbox{Provided without power canopy, complete with polycarbonate hook.}$ 