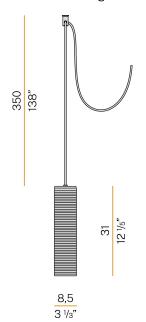

DIMENSIONS       | 0,0 x 0,0 x 0,0 cm                                                      |
|                          |                                                                         |











Multiple suspension lighting fixture for interiors, with direct and indirect light emission.  $Structure\ in\ pressed\ rough\ aluminium\ and\ pickled\ sheet\ metal\ in\ polyacrylic\ paint.$  $\hbox{Diffuser in blown glass with white, crystal, steel, amber, bronze, to bacco or green } \\$ ribbing finish.

Pickled sheet metal closing disk in black or mat brass polyacrylic paint.  $3.5 \mathrm{m}$  (137,8") long suspension and power cable in PVC with black fabric covering.  $\label{provided} \mbox{Provided without power canopy, complete with polycarbonate hook.}$ 

#### Technical drawing



### Clio

#### Accessories / power supply



### Clio

#### Accessories / power supply and fixing



## Clio

### Accessories / fixing