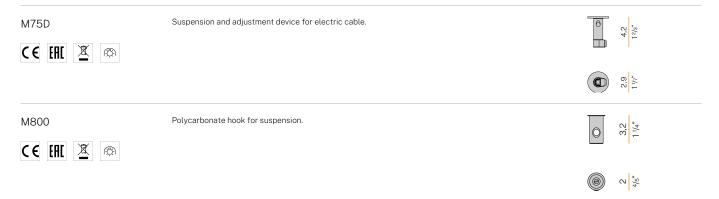

|











Multiple suspension lighting fixture for interiors, with direct and indirect light emission.  $Structure\ in\ pressed\ rough\ aluminium\ and\ pickled\ sheet\ metal\ in\ polyacrylic\ paint.$  $\hbox{Diffuser in blown glass with white, crystal, steel, amber, bronze, to bacco or green } \\$ ribbing finish.

Pickled sheet metal closing disk in black or mat brass polyacrylic paint.  $3.5 \mathrm{m}$  (137,8") long suspension and power cable in PVC with black fabric covering.  $\label{provided} \mbox{Provided without power canopy, complete with polycarbonate hook.}$ 

#### Technical drawing



### Clio

#### Accessories / power supply



### Clio

#### Accessories / power supply and fixing



## Clio

### Accessories / fixing