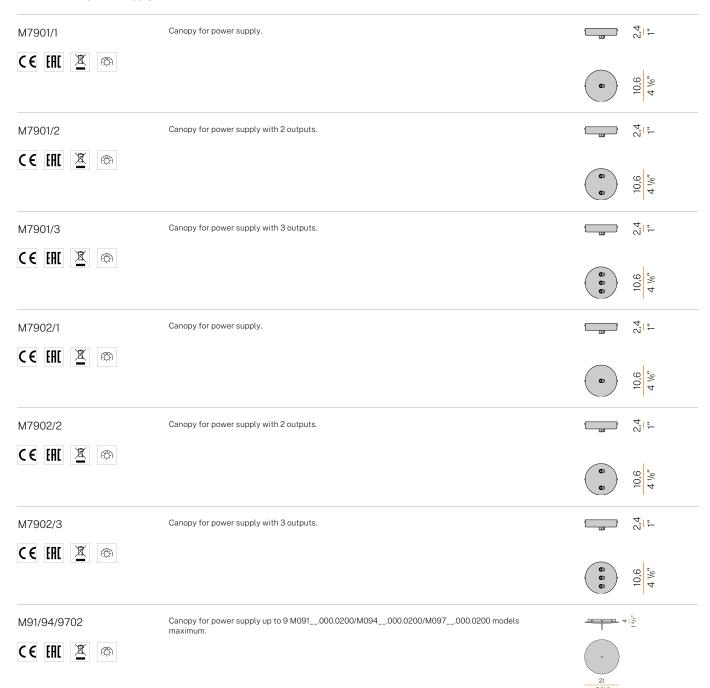

|
|                          |                                                                         |











Multiple suspension lighting fixture for interiors, with direct and indirect light emission.  $Structure\ in\ pressed\ rough\ aluminium\ and\ pickled\ sheet\ metal\ in\ polyacrylic\ paint.$  $\hbox{Diffuser in blown glass with white, crystal, steel, amber, bronze, to bacco or green } \\$ ribbing finish.

Pickled sheet metal closing disk in black or mat brass polyacrylic paint.  $3.5 \mathrm{m}$  (137,8") long suspension and power cable in PVC with black fabric covering.  $\label{provided} \mbox{Provided without power canopy, complete with polycarbonate hook.}$ 

#### Technical drawing



### Clio

#### Accessories / power supply



### Clio

#### Accessories / power supply and fixing



## Clio

### Accessories / fixing