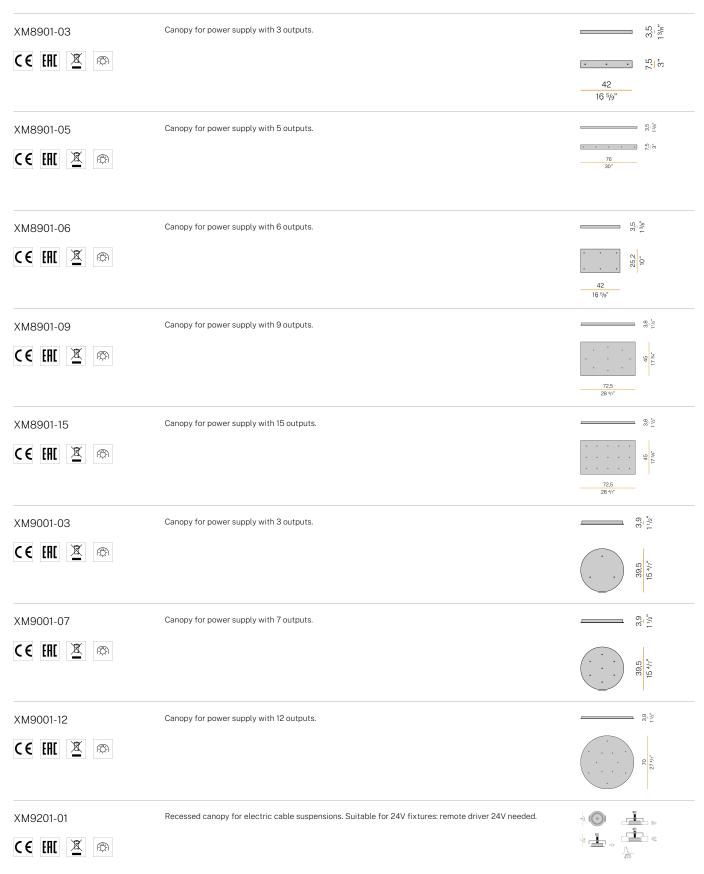

|                                                                         |











Multiple suspension lighting fixture for interiors, with direct and indirect light emission.  $Structure\ in\ pressed\ rough\ aluminium\ and\ pickled\ sheet\ metal\ in\ polyacrylic\ paint.$  $\hbox{Diffuser in blown glass with white, crystal, steel, amber, bronze, to bacco or green } \\$ ribbing finish.

Pickled sheet metal closing disk in black or mat brass polyacrylic paint.  $3.5 \mathrm{m}$  (137,8") long suspension and power cable in PVC with black fabric covering.  $\label{provided} \mbox{Provided without power canopy, complete with polycarbonate hook.}$ 

#### Technical drawing



### Clio

#### Accessories / power supply



### Clio

#### Accessories / power supply and fixing



## Clio

### Accessories / fixing