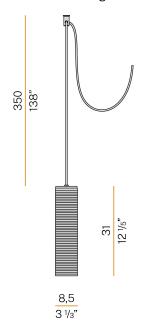

Pickled sheet metal closing disk in black or mat brass polyacrylic paint.  $3.5 \mathrm{m}$  (137,8") long suspension and power cable in PVC with black fabric covering.  $\label{provided} \mbox{Provided without power canopy, complete with polycarbonate hook.}$ 

### Technical drawing