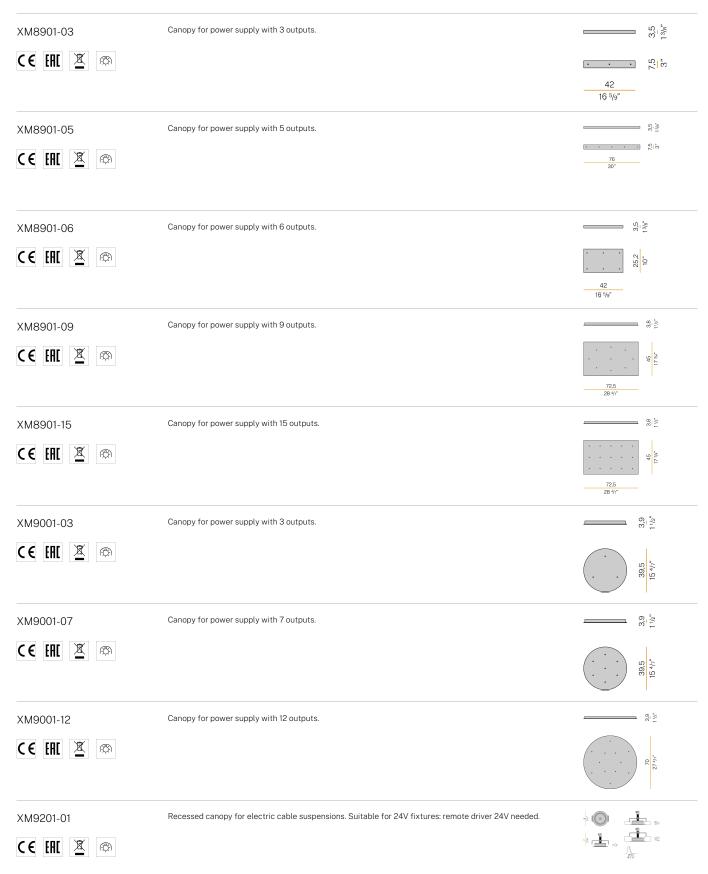

### Accessories / power supply

| M7901/1     | Canopy for power supply.                                                               |          | 2,4            |
|-------------|----------------------------------------------------------------------------------------|----------|----------------|
| CE EHI 🗵 🙉  |                                                                                        | •        | 10,6<br>4 1/6" |
| M7901/2     | Canopy for power supply with 2 outputs.                                                |          | 4,1 <u>+</u>   |
| CE EHI 🗵 🙉  |                                                                                        | <b>a</b> | 10,6           |
| M7901/3     | Canopy for power supply with 3 outputs.                                                |          | 2,4            |
| CE EHI X    |                                                                                        | 0 0      | 10,6           |
| M7902/1     | Canopy for power supply.                                                               |          | 4.7            |
| CE EHI X    |                                                                                        | •        | 10,6           |
| M7902/2     | Canopy for power supply with 2 outputs.                                                |          | 2,4            |
| CE EHI X    |                                                                                        | (n)      | 10,6           |
| M7902/3     | Canopy for power supply with 3 outputs.                                                |          | 4,7 1.1        |
| CE EHI X    |                                                                                        | ( o o o  | 10,6           |
| M91/94/9702 | Canopy for power supply up to 9 M091000.0200/M094000.0200/M097000.0200 models maximum. | 4        | 14/-           |
| CE EM 🗵 🙉   |                                                                                        | •        |                |