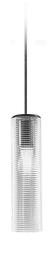

Multiple suspension lighting fixture for interiors, with direct and indirect light emission.  $Structure\ in\ pressed\ rough\ aluminium\ and\ pickled\ sheet\ metal\ in\ polyacrylic\ paint.$  $\hbox{Diffuser in blown glass with white, crystal, steel, amber, bronze, to bacco or green } \\$ ribbing finish.

Pickled sheet metal closing disk in black or mat brass polyacrylic paint.  $3.5 \mathrm{m}$  (137,8") long suspension and power cable in PVC with black fabric covering.  $\label{provided} \mbox{Provided without power canopy, complete with polycarbonate hook.}$ 