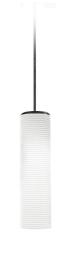

Multiple suspension lighting fixture for interiors, with direct and indirect light emission.  $Structure\ in\ pressed\ rough\ aluminium\ and\ pickled\ sheet\ metal\ in\ polyacrylic\ paint.$  $\hbox{Diffuser in blown glass with white, crystal, steel, amber, bronze, to bacco or green } \\$ ribbing finish.

Pickled sheet metal closing disk in black or mat brass polyacrylic paint.  $3.5 \mathrm{m}$  (137,8") long suspension and power cable in PVC with black fabric covering.  $\label{provided} \mbox{Provided without power canopy, complete with polycarbonate hook.}$ 