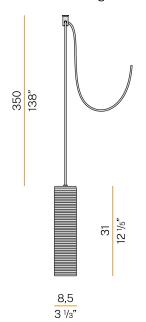

Pickled sheet metal closing disk in black or mat brass polyacrylic paint.  $3.5 \mathrm{m}$  (137,8") long suspension and power cable in PVC with black fabric covering.  $\label{provided} \mbox{Provided without power canopy, complete with polycarbonate hook.}$ 

#### Technical drawing