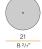

## Accessories / fixing

Suspension and adjustment device for 6mm diameter electrical cables. Possibility of using several cables of smaller dimensions.

Suspension and adjustment device for 6mm diameter electrical cables. Possibility of using several cables of smaller dimensions.

Polycarbonate suspension and adjustment device for 6mm diameter electrical cables. Usable for several cables of smaller dimensions.