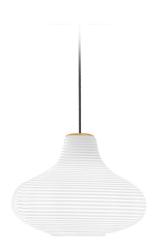

Multiple suspension lighting fixture for interiors, with direct and indirect light emission. Rough aluminium structure.

 $\hbox{Diffuser in blown glass with white, crystal, steel, amber, bronze, to bacco or green } \\$ ribbing finish.

Turned pickled sheet metal closing disk in black or mat brass polyacrylic paint.  $3.5 \mathrm{m}$  (137,8") long suspension and power cable in PVC with black fabric covering.  $\label{provided} \mbox{Provided without power canopy, complete with polycarbonate hook.}$ 