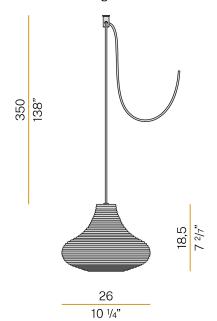

|
| PACKING DIMENSIONS       | 0,0 x 0,0 x 0,0 cm                                                         |
|                          |                                                                            |











Multiple suspension lighting fixture for interiors, with direct and indirect light emission. Rough aluminium structure.

 $\hbox{Diffuser in blown glass with white, crystal, steel, amber, bronze, to bacco or green } \\$ ribbing finish.

Turned pickled sheet metal closing disk in black or mat brass polyacrylic paint.  $3.5 \mathrm{m}$  (137,8") long suspension and power cable in PVC with black fabric covering.  $\label{provided} \mbox{Provided without power canopy, complete with polycarbonate hook.}$ 

### Technical drawing



# **PANZERI**

## Emma

## Accessories / power supply

M91/94/9719

CE EHI 🗵 🙉

Canopy for power supply up to 9 fixtures with 220/240V mains voltage





# **PANZERI**

## Emma

## Accessories / fixing

Suspension and adjustment device for 6mm diameter electrical cables. Possibility of using several cables of smaller dimensions.

Suspension and adjustment device for 6mm diameter electrical cables. Possibility of using several cables of smaller dimensions.

Polycarbonate suspension and adjustment device for 6mm diameter electrical cables. Usable for several cables of smaller dimensions.