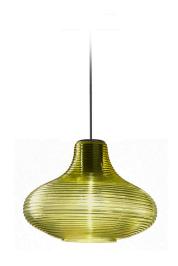

Multiple suspension lighting fixture for interiors, with direct and indirect light emission. Rough aluminium structure.

 $\hbox{Diffuser in blown glass with white, crystal, steel, amber, bronze, to bacco or green } \\$ ribbing finish.

Turned pickled sheet metal closing disk in black or mat brass polyacrylic paint.  $3.5 \mathrm{m}$  (137,8") long suspension and power cable in PVC with black fabric covering.  $\label{provided} \mbox{Provided without power canopy, complete with polycarbonate hook.}$ 