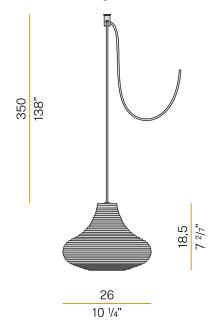

### Technical drawing

Turned pickled sheet metal closing disk in black or mat brass polyacrylic paint.  $3.5 \mathrm{m}$  (137,8") long suspension and power cable in PVC with black fabric covering.  $\label{provided} \mbox{Provided without power canopy, complete with polycarbonate hook.}$ 