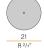

|                                                                            |











Multiple suspension lighting fixture for interiors, with direct and indirect light emission. Rough aluminium structure.

 $\hbox{Diffuser in blown glass with white, crystal, steel, amber, bronze, to bacco or green } \\$ ribbing finish.

Turned pickled sheet metal closing disk in black or mat brass polyacrylic paint.  $3.5 \mathrm{m}$  (137,8") long suspension and power cable in PVC with black fabric covering.  $\label{provided} \mbox{Provided without power canopy, complete with polycarbonate hook.}$ 

### Technical drawing



# **PANZERI**

## Emma

## Accessories / power supply

M91/94/9702

CE EHI 🗵 🙉

Canopy for power supply up to 9 fixtures with 220/240V mains voltage





# **PANZERI**

## Emma

## Accessories / fixing

M75D

Suspension and adjustment device for 6mm diameter electrical cables. Possibility of using several cables of smaller dimensions.







M800



C€ EHI 🗵 🙉

Polycarbonate suspension and adjustment device for 6mm diameter electrical cables. Usable for several cables of smaller dimensions.