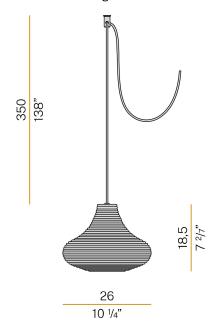

### Technical drawing

Multiple suspension lighting fixture for interiors, with direct and indirect light emission. Rough aluminium structure.

 $\hbox{Diffuser in blown glass with white, crystal, steel, amber, bronze, to bacco or green } \\$ ribbing finish.

Turned pickled sheet metal closing disk in black or mat brass polyacrylic paint.  $3.5 \mathrm{m}$  (137,8") long suspension and power cable in PVC with black fabric covering.  $\label{provided} \mbox{Provided without power canopy, complete with polycarbonate hook.}$ 