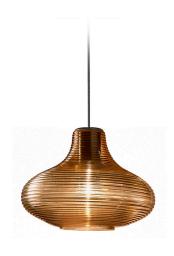

Multiple suspension lighting fixture for interiors, with direct and indirect light emission. Rough aluminium structure.

 $\hbox{Diffuser in blown glass with white, crystal, steel, amber, bronze, to bacco or green } \\$ ribbing finish.

Turned pickled sheet metal closing disk in black or mat brass polyacrylic paint.  $3.5 \mathrm{m}$  (137,8") long suspension and power cable in PVC with black fabric covering.  $\label{provided} \mbox{Provided without power canopy, complete with polycarbonate hook.}$ 