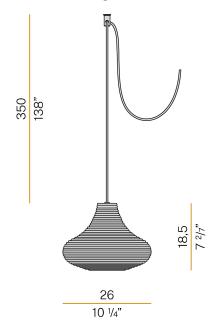

|
| PACKING DIMENSIONS       | 0,0 x 0,0 x 0,0 cm                                                         |
|                          |                                                                            |











Multiple suspension lighting fixture for interiors, with direct and indirect light emission. Rough aluminium structure.

 $\hbox{Diffuser in blown glass with white, crystal, steel, amber, bronze, to bacco or green } \\$ ribbing finish.

Turned pickled sheet metal closing disk in black or mat brass polyacrylic paint.  $3.5 \mathrm{m}$  (137,8") long suspension and power cable in PVC with black fabric covering.  $\label{provided} \mbox{Provided without power canopy, complete with polycarbonate hook.}$ 

### Technical drawing



# **PANZERI**

## Emma

### Accessories / power supply

M91/94/9702

CE EHI 🗵 🙉

Canopy for power supply up to 9 fixtures with 220/240V mains voltage





## **PANZERI**

## Emma

### Accessories / fixing

M75D

Suspension and adjustment device for 6mm diameter electrical cables. Possibility of using several cables of smaller dimensions.







CE ENI 🗵 🙉

M800



Polycarbonate suspension and adjustment device for 6mm diameter electrical cables. Usable for several cables of smaller dimensions.