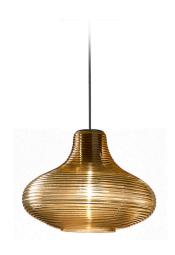

Multiple suspension lighting fixture for interiors, with direct and indirect light emission. Rough aluminium structure.

 $\hbox{Diffuser in blown glass with white, crystal, steel, amber, bronze, to bacco or green } \\$ ribbing finish.

Turned pickled sheet metal closing disk in black or mat brass polyacrylic paint.  $3.5 \mathrm{m}$  (137,8") long suspension and power cable in PVC with black fabric covering.  $\label{provided} \mbox{Provided without power canopy, complete with polycarbonate hook.}$ 