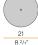

### Technical drawing

Multiple suspension lighting fixture for interiors, with direct and indirect light emission. Rough aluminium structure.

 $\hbox{Diffuser in blown glass with white, crystal, steel, amber, bronze, to bacco or green } \\$ ribbing finish.

Turned pickled sheet metal closing disk in black or mat brass polyacrylic paint.  $3.5 \mathrm{m}$  (137,8") long suspension and power cable in PVC with black fabric covering.  $\label{provided} \mbox{Provided without power canopy, complete with polycarbonate hook.}$ 