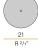

|                                                                            |











Multiple suspension lighting fixture for interiors, with direct and indirect light emission. Rough aluminium structure.

 $\hbox{Diffuser in blown glass with white, crystal, steel, amber, bronze, to bacco or green } \\$ ribbing finish.

Turned pickled sheet metal closing disk in black or mat brass polyacrylic paint.  $3.5 \mathrm{m}$  (137,8") long suspension and power cable in PVC with black fabric covering.  $\label{provided} \mbox{Provided without power canopy, complete with polycarbonate hook.}$ 

### Technical drawing



# **PANZERI**

## Emma

### Accessories / power supply

M91/94/9702

CE EHI 🗵 🙉

Canopy for power supply up to 9 fixtures with 220/240V mains voltage





## **PANZERI**

## Emma

### Accessories / fixing

C€ EHI 🗵 🙉

M75D

Suspension and adjustment device for 6mm diameter electrical cables. Possibility of using several cables of smaller dimensions.







CE [H] 🗵 🙉

M800

Polycarbonate suspension and adjustment device for 6mm diameter electrical cables. Usable for several cables of smaller dimensions.