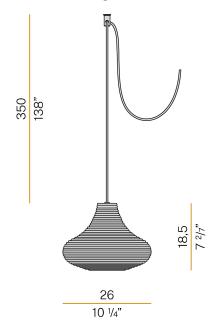

|
| PACKING DIMENSIONS       | 0,0 x 0,0 x 0,0 cm                                                         |
|                          |                                                                            |











Multiple suspension lighting fixture for interiors, with direct and indirect light emission. Rough aluminium structure.

 $\hbox{Diffuser in blown glass with white, crystal, steel, amber, bronze, to bacco or green } \\$ ribbing finish.

Turned pickled sheet metal closing disk in black or mat brass polyacrylic paint.  $3.5 \mathrm{m}$  (137,8") long suspension and power cable in PVC with black fabric covering.  $\label{provided} \mbox{Provided without power canopy, complete with polycarbonate hook.}$ 

### Technical drawing



# **PANZERI**

## Emma

### Accessories / power supply

M91/94/9702

CE EHI 🗵 🙉

Canopy for power supply up to 9 fixtures with 220/240V mains voltage





## **PANZERI**

## Emma

### Accessories / fixing

C€ EHI 🗵 🙉

M75D

Suspension and adjustment device for 6mm diameter electrical cables. Possibility of using several cables of smaller dimensions.







CE [H] 🗵 🙉

M800

Polycarbonate suspension and adjustment device for 6mm diameter electrical cables. Usable for several cables of smaller dimensions.