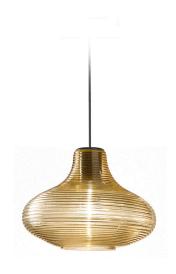

Multiple suspension lighting fixture for interiors, with direct and indirect light emission. Rough aluminium structure.

 $\hbox{Diffuser in blown glass with white, crystal, steel, amber, bronze, to bacco or green } \\$ ribbing finish.

Turned pickled sheet metal closing disk in black or mat brass polyacrylic paint.  $3.5 \mathrm{m}$  (137,8") long suspension and power cable in PVC with black fabric covering.  $\label{provided} \mbox{Provided without power canopy, complete with polycarbonate hook.}$ 