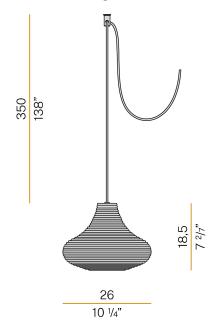

### Technical drawing

Multiple suspension lighting fixture for interiors, with direct and indirect light emission. Rough aluminium structure.

 $\hbox{Diffuser in blown glass with white, crystal, steel, amber, bronze, to bacco or green } \\$ ribbing finish.

Turned pickled sheet metal closing disk in black or mat brass polyacrylic paint.  $3.5 \mathrm{m}$  (137,8") long suspension and power cable in PVC with black fabric covering.  $\label{provided} \mbox{Provided without power canopy, complete with polycarbonate hook.}$ 