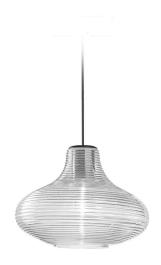

Multiple suspension lighting fixture for interiors, with direct and indirect light emission. Rough aluminium structure.

 $\hbox{Diffuser in blown glass with white, crystal, steel, amber, bronze, to bacco or green } \\$ ribbing finish.

Turned pickled sheet metal closing disk in black or mat brass polyacrylic paint.  $3.5 \mathrm{m}$  (137,8") long suspension and power cable in PVC with black fabric covering.  $\label{provided} \mbox{Provided without power canopy, complete with polycarbonate hook.}$ 