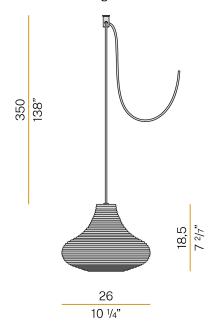

Multiple suspension lighting fixture for interiors, with direct and indirect light emission. Rough aluminium structure.

 $\hbox{Diffuser in blown glass with white, crystal, steel, amber, bronze, to bacco or green } \\$ ribbing finish.

Turned pickled sheet metal closing disk in black or mat brass polyacrylic paint.  $3.5 \mathrm{m}$  (137,8") long suspension and power cable in PVC with black fabric covering.  $\label{provided} \mbox{Provided without power canopy, complete with polycarbonate hook.}$ 

### Technical drawing