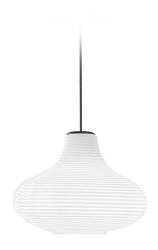

Multiple suspension lighting fixture for interiors, with direct and indirect light emission. Rough aluminium structure.

 $\hbox{Diffuser in blown glass with white, crystal, steel, amber, bronze, to bacco or green } \\$ ribbing finish.

Turned pickled sheet metal closing disk in black or mat brass polyacrylic paint.  $3.5 \mathrm{m}$  (137,8") long suspension and power cable in PVC with black fabric covering.  $\label{provided} \mbox{Provided without power canopy, complete with polycarbonate hook.}$ 