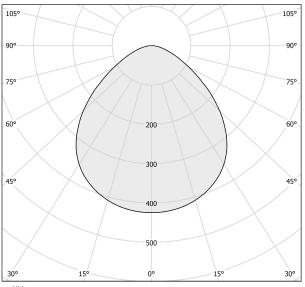

|
| PROTECTION DEGREE        | IP40                  |
| COLOUR TOLLERANCES       | SDCM 3                |
| PACKING DIMENSIONS       | 13,0 x 24,0 x 12,0 cm |
|                          |                       |











Multiple suspension lighting fixture for interiors, with direct light emission.  $\label{eq:decomposition} \mbox{Die-cast aluminium structure in white, black, bronze, mat brass or titanium polyacrylic}$ paint.

Modelled acrylic diffuser with mat finish.

Aluminium closing disk in polyacrylic paint.

Suspension kit with rod in brass tube in polyacrylic paint.

3m (118,1") long suspension and coaxial power cable in transparent PVC.

Provided without power canopy, complete with cable clamp on the cable's free extremity.

#### Technical drawing



#### Polar diagram



## **PANZERI**

#### Bella

#### Accessories / power supply



# **PANZERI**

### Bella

#### Accessories / diffusion

YPL05207.015

C € EHI 🗵 🐽

Ivory pleated fabric lampshade, simple snap installation.