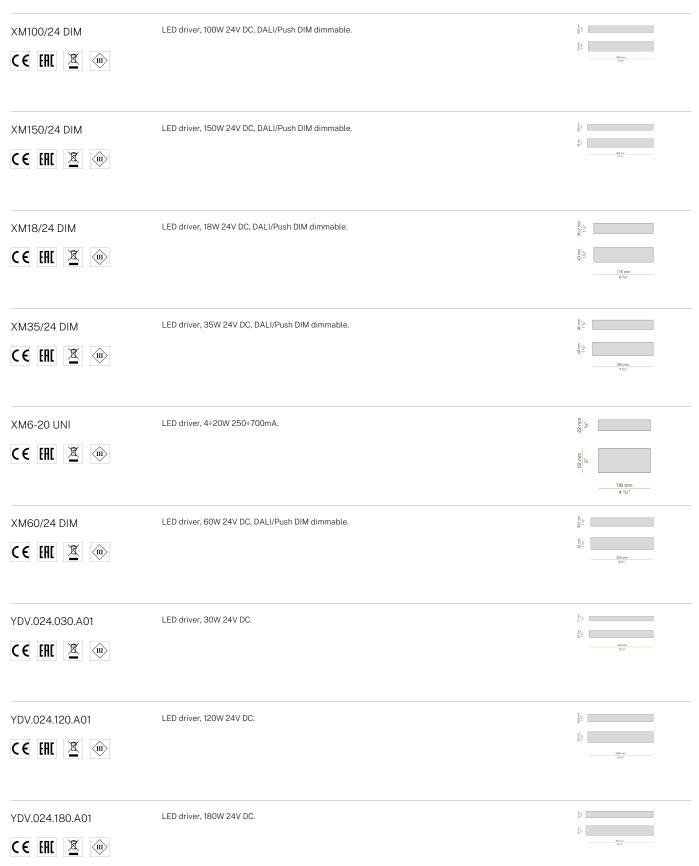

OLOUR TOLLERANCES       | SDCM 3                |
| PACKING DIMENSIONS       | 13,0 x 24,0 x 12,0 cm |
|                          |                       |











Multiple suspension lighting fixture for interiors, with direct light emission.  $\label{eq:decomposition} \mbox{Die-cast aluminium structure in white, black, bronze, mat brass or titanium polyacrylic}$ paint.

Modelled acrylic diffuser with mat finish.

Aluminium closing disk in polyacrylic paint.

Suspension kit with rod in brass tube in polyacrylic paint.

3m (118,1") long suspension and coaxial power cable in transparent PVC.

Provided without power canopy, complete with cable clamp on the cable's free extremity.

#### Technical drawing



#### Polar diagram



## **PANZERI**

#### Bella

#### Accessories / power supply



# **PANZERI**

### Bella

#### Accessories / diffusion

YPL05207.015

C € EHI 🗵 🐽

Ivory pleated fabric lampshade, simple snap installation.