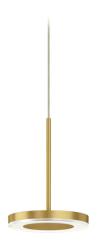

Multiple suspension lighting fixture for interiors, with direct light emission.  $\label{eq:decomposition} \mbox{Die-cast aluminium structure in white, black, bronze, mat brass or titanium polyacrylic}$ paint.

Modelled acrylic diffuser with mat finish.

Aluminium closing disk in polyacrylic paint.

Suspension kit with rod in brass tube in polyacrylic paint.

3m (118,1") long suspension and coaxial power cable in transparent PVC.

Provided without power canopy, complete with cable clamp on the cable's free extremity.