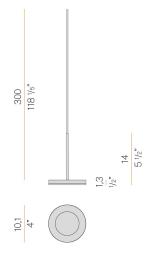

#### Technical drawing

Multiple suspension lighting fixture for interiors, with direct light emission.  $\label{eq:decomposition} \mbox{Die-cast aluminium structure in white, black, bronze, mat brass or titanium polyacrylic}$ paint.

Modelled acrylic diffuser with mat finish.

Aluminium closing disk in polyacrylic paint.

Suspension kit with rod in brass tube in polyacrylic paint.

3m (118,1") long suspension and coaxial power cable in transparent PVC.

Provided without power canopy, complete with cable clamp on the cable's free extremity.