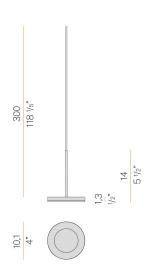

## Technical drawing

CEERE 🗵 🐵

Aluminium closing disk in polyacrylic paint.

Suspension kit with rod in brass tube in polyacrylic paint.

3m (118,1") long suspension and coaxial power cable in transparent PVC. Provided without power canopy, complete with cable clamp on the cable's free extremity.