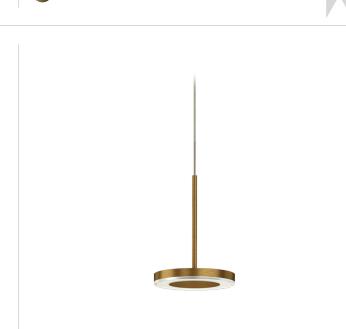

Multiple suspension lighting fixture for interiors, with direct light emission. Die-cast aluminium structure in white, black, bronze, mat brass or titanium polyacrylic paint.

Modelled acrylic diffuser with mat finish.

Aluminium closing disk in polyacrylic paint.

Suspension kit with rod in brass tube in polyacrylic paint.

3m (118,1") long suspension and coaxial power cable in transparent PVC. Provided without power canopy, complete with cable clamp on the cable's free extremity.