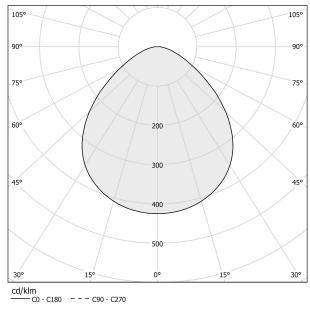

| 84.3%                 |
| WEIGHT                   | 0,22 Kg               |
| PROTECTION DEGREE        | IP40                  |
| COLOUR TOLLERANCES       | SDCM 3                |
| PACKING DIMENSIONS       | 13,0 x 24,0 x 12,0 cm |



Multiple suspension lighting fixture for interiors, with direct light emission. Die-cast aluminium structure in white, black, bronze, mat brass or titanium polyacrylic paint.

Modelled acrylic diffuser with mat finish.

Aluminium closing disk in polyacrylic paint.

Suspension kit with rod in brass tube in polyacrylic paint.

3m (118,1") long suspension and coaxial power cable in transparent PVC. Provided without power canopy, complete with cable clamp on the cable's free extremity.

## Technical drawing

CEERE 🗵 🐵



#### Polar diagram

bronze



# PANZERI

### Bella

Accessories / power supply

| хм100/24 dim<br>С є ЕНС 🗵 🐵                             | LED driver, 100W 24V DC, DALI/Push DIM dimmable.                                | E Contraction of the second se