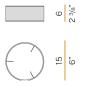

|

# PANZERI

### Bella

#### Accessories / diffusion

YPL05207.015



Ivory pleated fabric lampshade, simple snap installation.