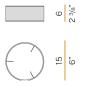

|

## PANZERI

### Bella

#### Accessories / diffusion

YPL05207.015



Ivory pleated fabric lampshade, simple snap installation.