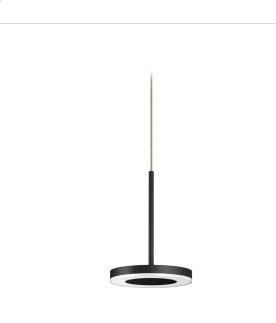

Multiple suspension lighting fixture for interiors, with direct light emission. Die-cast aluminium structure in white, black, bronze, mat brass or titanium polyacrylic paint.

Modelled acrylic diffuser with mat finish.

Aluminium closing disk in polyacrylic paint.

Suspension kit with rod in brass tube in polyacrylic paint.

3m (118,1") long suspension and coaxial power cable in transparent PVC. Provided without power canopy, complete with cable clamp on the cable's free extremity.