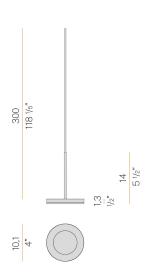

|
| EFFICIENCY               | 84.3%                 |
| WEIGHT                   | 0,22 Kg               |
| PROTECTION DEGREE        | IP40                  |
| COLOUR TOLLERANCES       | SDCM 3                |
| PACKING DIMENSIONS       | 13,0 x 24,0 x 12,0 cm |



Multiple suspension lighting fixture for interiors, with direct light emission. Die-cast aluminium structure in white, black, bronze, mat brass or titanium polyacrylic paint.

Modelled acrylic diffuser with mat finish.

Aluminium closing disk in polyacrylic paint.

Suspension kit with rod in brass tube in polyacrylic paint.

3m (118,1") long suspension and coaxial power cable in transparent PVC. Provided without power canopy, complete with cable clamp on the cable's free extremity.

# Technical drawing

CEERE 🗵 🐵



#### Polar diagram

black



## PANZERI

### Bella

Accessories / power supply

| XM6-20 UNI      | LED driver, 4÷20W 250÷700mA. | 7/6*