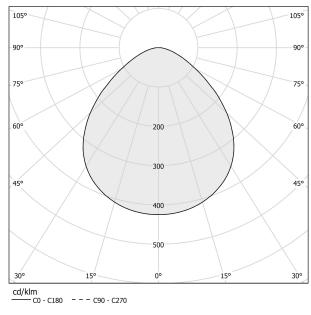

| 84.3%                 |
| WEIGHT                   | 0,22 Kg               |
| PROTECTION DEGREE        | IP40                  |
| COLOUR TOLLERANCES       | SDCM 3                |
| PACKING DIMENSIONS       | 13,0 x 24,0 x 12,0 cm |



Multiple suspension lighting fixture for interiors, with direct light emission. Die-cast aluminium structure in white, black, bronze, mat brass or titanium polyacrylic paint.

Modelled acrylic diffuser with mat finish.

Aluminium closing disk in polyacrylic paint.

Suspension kit with rod in brass tube in polyacrylic paint.

3m (118,1") long suspension and coaxial power cable in transparent PVC. Provided without power canopy, complete with cable clamp on the cable's free extremity.

# Technical drawing

CEERE 🗵 🐵



#### Polar diagram

black



## PANZERI

### Bella

Accessories / power supply

| XM6-20 UNI      | LED driver, 4÷20W 250÷700mA. | 7/6*