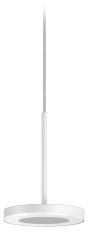

Multiple suspension lighting fixture for interiors, with direct light emission.  $\label{eq:decomposition} \mbox{Die-cast aluminium structure in white, black, bronze, mat brass or titanium polyacrylic}$ paint.

Modelled acrylic diffuser with mat finish.

Aluminium closing disk in polyacrylic paint.

Suspension kit with rod in brass tube in polyacrylic paint.

3m (118,1") long suspension and coaxial power cable in transparent PVC.

Provided without power canopy, complete with cable clamp on the cable's free extremity.