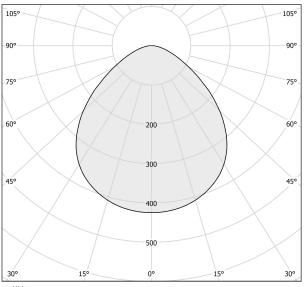

|
| PROTECTION DEGREE        | IP40                  |
| COLOUR TOLLERANCES       | SDCM 3                |
| PACKING DIMENSIONS       | 13,0 x 24,0 x 12,0 cm |
|                          |                       |











Multiple suspension lighting fixture for interiors, with direct light emission.  $\label{eq:decomposition} \mbox{Die-cast aluminium structure in white, black, bronze, mat brass or titanium polyacrylic}$ paint.

Modelled acrylic diffuser with mat finish.

Aluminium closing disk in polyacrylic paint.

Suspension kit with rod in brass tube in polyacrylic paint.

3m (118,1") long suspension and coaxial power cable in transparent PVC.

Provided without power canopy, complete with cable clamp on the cable's free extremity.

#### **Technical drawing**



#### Polar diagram



# **PANZERI**

#### Bella

#### Accessories / power supply



# **PANZERI**

## Bella

### Accessories / diffusion

YPL05207.015

C € EHI 🗵 🐽

Ivory pleated fabric lampshade, simple snap installation.