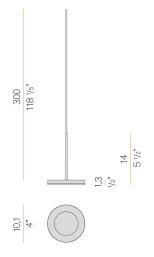

0,22 Kg               |
| PROTECTION DEGREE        | IP40                  |
| COLOUR TOLLERANCES       | SDCM 3                |
| PACKING DIMENSIONS       | 13,0 x 24,0 x 12,0 cm |
|                          |                       |











Multiple suspension lighting fixture for interiors, with direct light emission.  $\label{eq:decomposition} \mbox{Die-cast aluminium structure in white, black, bronze, mat brass or titanium polyacrylic}$ paint.

Modelled acrylic diffuser with mat finish.

Aluminium closing disk in polyacrylic paint.

Suspension kit with rod in brass tube in polyacrylic paint.

3m (118,1") long suspension and coaxial power cable in transparent PVC.

Provided without power canopy, complete with cable clamp on the cable's free extremity.

#### **Technical drawing**



#### Polar diagram



# **PANZERI**

#### Bella

#### Accessories / power supply



# **PANZERI**

## Bella

### Accessories / diffusion

YPL05207.015

C € EHI 🗵 🐽

Ivory pleated fabric lampshade, simple snap installation.