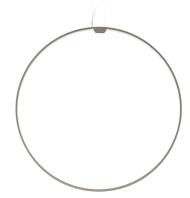

|
| EFFICACY                 | 84.97lm/W             |
| LIGHT SOURCE             | LED                   |
| LIGHT SOURCE LIFETIME    | L70 (B50) 60.000h     |
| COLOUR TEMPERATURE       | 3000K Ra>90           |
| LIGHT DISTRIBUTION       | diffused              |
| POWER SUPPLY             | 24V DC                |
| DRIVER                   | remote not included   |
| NOMINAL LUMINOUS FLUX    | 4252lm                |
| LUMEN OUTPUT             | 3059lm                |
| EFFICIENCY               | 71.9%                 |
| WEIGHT                   | 1,09 Kg               |
| PROTECTION DEGREE        | IP20                  |
| COLOUR TOLLERANCES       | SDCM 3                |
| PACKING DIMENSIONS       | 83,0 x 83,0 x 10,0 cm |
|                          |                       |



Single or multiple vertical suspension lighting fixture for interiors, with direct and indirect light emission.

Bended extruded aluminium structure in white, black, bronze, mat brass or titanium polyacrylic paint.

Extruded polycarbonate diffuser with opaline finish.

Suspension kit with griplocks and 5m (196,9") long steel cables.

5m (196,9") long power cable in transparent PVC.

Provided without power canopy.









### Technical drawing



# **PANZERI**

### Zero Round Vertical

### Accessories / power supply



# **PANZERI**

### Zero Round Vertical

#### Accessories / power supply and fixing

1.4 1.8  ${\tt Canopy\ for\ power\ supply\ and\ suspension\ of\ 1\ Zero\ Round\ Vertical\ model,\ with\ DALI/Push\ DIM\ drivers.}$ XM03430.531.0002 CE EHI 🗵 🎰 Canopy for power supply and su