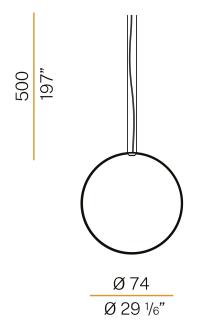

### Technical drawing

Single or multiple vertical suspension lighting fixture for interiors, with direct and indirect light emission.

Bended extruded aluminium structure in white, black, bronze, mat brass or titanium polyacrylic paint.

Extruded polycarbonate diffuser with opaline finish.

Suspension kit with griplocks and 5m (196,9") long steel cables.

5m (196,9") long power cable in transparent PVC.

Provided without power canopy.