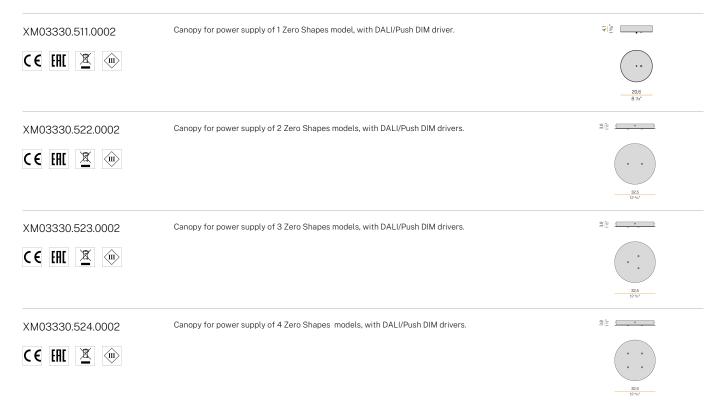

### Accessories / power supply

#### Accessories / power supply and fixing

1.4 1.8  ${\tt Canopy\ for\ power\ supply\ and\ suspension\ of\ 1\ Zero\ Round\ Vertical\ model,\ with\ DALI/Push\ DIM\ drivers.}$ XM03430.531.0002 CE EHI 🗵 🎰 Canopy for power supply and suspension of 3 Zero Round Vertical models, with DALI/Push DIM drivers. XM03430.533.0002 CE EHI 🗵 🎰 Canopy for power supply and suspension of 1 Zero Shapes Horizontal and 1 Zero Round Vertical models, with DALI/Push DIM drivers. 9 2 XM03430.552.0002 C€ EHI 🗵 Canopy for power supply and suspension of 2 Zero Shapes Horizontal and 1 Zero Round Vertical models, with DALI/Push DIM drivers. XM03430.553.0002 C € EHI 🗵 Canopy for power supply and suspension of 2 Zero Shapes Horizontal and 2 Zero Round Vertical models, with DALI/Push DIM drivers. XM03430.554.0002 CE EHL 🗵 🐵