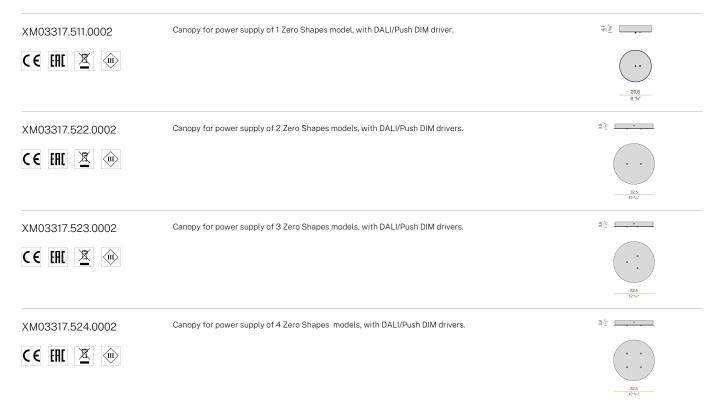

#### Accessories / power supply

# **PANZERI**

### Zero Ellipse

### Accessories / power supply and fixing

| XM03317.531.0002<br>C € [FH] <u>X</u> (iii)   | Canopy for power supply and suspension of 1 Zero Shapes Horizontal model, with DALI/Push DIM driver.                             | \$\vec{\pi}{206}\$                                                                                                                                                                                                                                                                                                                                                                                                                                                                                                                                                                                                                                                                                                                                                                                                                                                                                                                                                                                                                                                                                                                                                                                                                                                                                                                                                                                                                                                                                                                                                                                                                                                                                                                                                                                                                                                                                                                                                                                                                                                                                                            |
|-----------------------------------------------|----------------------------------------------------------------------------------------------------------------------------------|-------------------------------------------------------------------------------------------------------------------------------------------------------------------------------------------------------------------------------------------------------------------------------------------------------------------------------------------------------------------------------------------------------------------------------------------------------------------------------------------------------------------------------------------------------------------------------------------------------------------------------------------------------------------------------------------------------------------------------------------------------------------------------------------------------------------------------------------------------------------------------------------------------------------------------------------------------------------------------------------------------------------------------------------------------------------------------------------------------------------------------------------------------------------------------------------------------------------------------------------------------------------------------------------------------------------------------------------------------------------------------------------------------------------------------------------------------------------------------------------------------------------------------------------------------------------------------------------------------------------------------------------------------------------------------------------------------------------------------------------------------------------------------------------------------------------------------------------------------------------------------------------------------------------------------------------------------------------------------------------------------------------------------------------------------------------------------------------------------------------------------|
| XM03317.532.0002<br>C€ [FHI] (M)              | Canopy for power supply and suspension of 2 Zero Shapes Horizontal models, with DALI/Push DIM drivers.                           | 8 1/s*<br>20 1/s<br>20 5<br>10 1/s                                                                                                                                                                                                                                                                                                                                                                                                                                                                                                                                                                                                                                                                                                                                                                                                                                                                                                                                                                                                                                                                                                                                                                                                                                                                                                                                                                                                                                                                                                                                                                                                                                                                                                                                                                                                                                                                                                                                                                                                                                                                                            |
| XM03317.533.0002<br><b>C € EHI X </b>         | Canopy for power supply and suspension of 3 Zero Shapes Horizontal models, with DALI/Push DIM drivers.                           | SO 12 10 10 10 10 10 10 10 10 10 10 10 10 10                                                                                                                                                                                                                                                                                                                                                                                                                                                                                                                                                                                                                                                                                                                                                                                                                                                                                                                                                                                                                                                                                                                                                                                                                                                                                                                                                                                                                                                                                                                                                                                                                                                                                                                                                                                                                                                                                                                                                                                                                                                                                  |
| XM03317.534.0002<br><b>C</b> € <b>EHI X w</b> | Canopy for power supply and suspension of 4 Zero Shapes Horizontal models, with DALI/Push DIM drivers.                           | 20 to 10 to |
| XM03417.552.0002<br>C€ [HI 🗵 👊                | Canopy for power supply and suspension of 1 Zero Shapes Horizontal and 1 Zero Round Vertical models, with DALI/Push DIM drivers. | 8 (2) 1 2 33.5<br>15 V/                                                                                                                                                                                                                                                                                                                                                                                                                                                                                                                                                                                                                                                                                                                                                                                                                                                                                                                                                                                                                                                                                                                                                                                                                                                                                                                                                                                                                                                                                                                                                                                                                                                                                                                                                                                                                                                                                                                                                                                                                                                                                                       |
| XM03417.553.0002<br><b>C € EHL (2)</b> (iii)  | Canopy for power supply and suspension of 2 Zero Shapes Horizontal and 1 Zero Round Vertical models, with DALI/Push DIM drivers. | 20 S                                                                                                                                                                                                                                                                                                                                                                                                                                                                                                                                                                                                                                                                                                                                                                                                                                                                                                                                                                                                                                                                                                                                                                                                                                                                                                                                                                                                                                                                                                                                                                                                                                                                                                                                                                                                                                                                                                                                                                                                                                                                                                                          |
| XM03417.554.0002                              | Canopy for power supply and suspension of 2 Zero Shapes Horizontal and 2 Zero Round Vertical models, with DALI/Push DIM drivers. | 8   5   5   5   5   5   5   5   5   5                                                                                                                                                                                                                                                                                                                                                                                                                                                                                                                                                                                                                                                                                                                                                                                                                                                                                                                                                                                                                                                                                                                                                                                                                                                                                                                                                                                                                                                                                                                                                                                                                                                                                                                                                                                                                                                                                                                                                                                                                                                                                         |