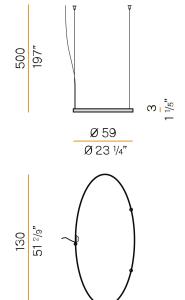

| 4079lm                 |
| EFFICIENCY               | 71.9%                  |
| WEIGHT                   | 1,53 Kg                |
| PROTECTION DEGREE        | IP20                   |
| COLOUR TOLLERANCES       | SDCM 3                 |
| PACKING DIMENSIONS       | 71,0 x 136,0 x 10,0 cm |
|                          |                        |











Single or multiple suspension lighting fixture for interiors, with direct and indirect light emission.

Bended extruded aluminium structure in white, black, bronze, mat brass or titanium polyacrylic paint.

Extruded polycarbonate diffuser with opaline finish.

Suspension kit with griplocks and 5m (196,9") long steel cables.

5m (196,9") long power cable in transparent PVC.

Provided without power canopy.

### Technical drawing



### Polar diagram



# **PANZERI**

### Zero Ellipse

#### Accessories / power supply



# **PANZERI**

### Zero Ellipse

### Accessories / power supply and fixing

| XM03317.531.0002<br>C € [FH] <u>X</u> (iii)   | Canopy for power supply and suspension of 1 Zero Shapes Horizontal model, with DALI/Push DIM driver.                             | \$\vec{\pi}{206}\$