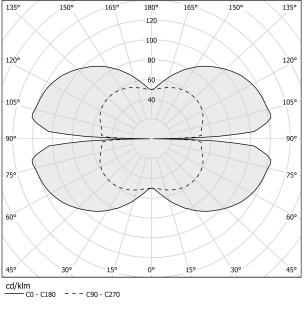

|
| EFFICIENCY               | 71.9%                  |
| WEIGHT                   | 1,53 Kg                |
| PROTECTION DEGREE        | IP20                   |
| COLOUR TOLLERANCES       | SDCM 3                 |
| PACKING DIMENSIONS       | 71,0 x 136,0 x 10,0 cm |
|                          |                        |











Single or multiple suspension lighting fixture for interiors, with direct and indirect light emission.

Bended extruded aluminium structure in white, black, bronze, mat brass or titanium polyacrylic paint.

Extruded polycarbonate diffuser with opaline finish.

Suspension kit with griplocks and 5m (196,9") long steel cables.

5m (196,9") long power cable in transparent PVC.

Provided without power canopy.

### Technical drawing



### Polar diagram



# **PANZERI**

### Zero Ellipse

#### Accessories / power supply



# **PANZERI**

### Zero Ellipse

### Accessories / power supply and fixing

| XM03317.531.0002<br>C € [FH] <u>X</u> (iii)   | Canopy for power supply and suspension of 1 Zero Shapes Horizontal model, with DALI/Push DIM driver.                             | \$\vec{\pi}{206}\$