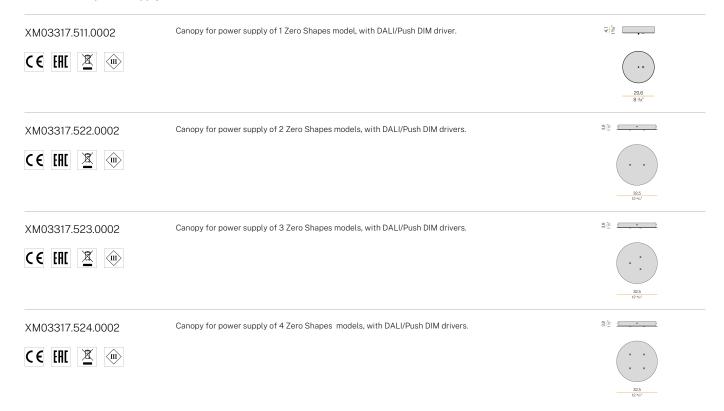

WEIGHT                   | 1,53 Kg                |
| PROTECTION DEGREE        | IP20                   |
| COLOUR TOLLERANCES       | SDCM 3                 |
| PACKING DIMENSIONS       | 71,0 x 136,0 x 10,0 cm |
|                          |                        |











Single or multiple suspension lighting fixture for interiors, with direct and indirect light emission.

Bended extruded aluminium structure in white, black, bronze, mat brass or titanium polyacrylic paint.

Extruded polycarbonate diffuser with opaline finish.

Suspension kit with griplocks and 5m (196,9") long steel cables.

5m (196,9") long power cable in transparent PVC.

Provided without power canopy.

### Technical drawing



### Polar diagram



# **PANZERI**

## Zero Ellipse

#### Accessories / power supply



# **PANZERI**

## Zero Ellipse

### Accessories / power supply and fixing

| XM03317.531.0002                                    | Canopy for power supply and suspension of 1 Zero Shapes Horizontal model, with DALI/Push DIM driver.                             | 4   20