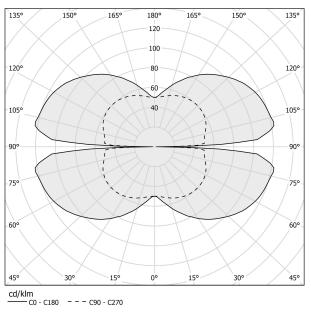

|
| EFFICIENCY               | 71.9%                  |
| WEIGHT                   | 1,53 Kg                |
| PROTECTION DEGREE        | IP20                   |
| COLOUR TOLLERANCES       | SDCM 3                 |
| PACKING DIMENSIONS       | 71,0 x 136,0 x 10,0 cm |
|                          |                        |











Single or multiple suspension lighting fixture for interiors, with direct and indirect light emission.

Bended extruded aluminium structure in white, black, bronze, mat brass or titanium polyacrylic paint.

Extruded polycarbonate diffuser with opaline finish.

Suspension kit with griplocks and 5m (196,9") long steel cables.

5m (196,9") long power cable in transparent PVC.

Provided without power canopy.

### Technical drawing



### Polar diagram



# **PANZERI**

## Zero Ellipse

#### Accessories / power supply



# **PANZERI**

## Zero Ellipse

### Accessories / power supply and fixing

| XM03317.531.0002                                    | Canopy for power supply and suspension of 1 Zero Shapes Horizontal model, with DALI/Push DIM driver.                             | 4   20