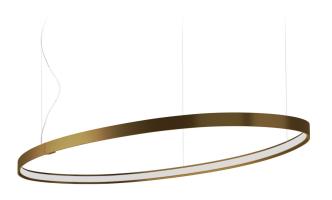

Single or multiple suspension lighting fixture for interiors, with direct and indirect light emission.

Bended extruded aluminium structure in white, black, bronze, mat brass or titanium polyacrylic paint.

Extruded polycarbonate diffuser with opaline finish.

Suspension kit with griplocks and 5m (196,9") long steel cables.

5m (196,9") long power cable in transparent PVC.

Provided without power canopy.