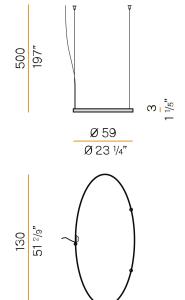

| 4079lm                 |
| EFFICIENCY               | 71.9%                  |
| WEIGHT                   | 1,53 Kg                |
| PROTECTION DEGREE        | IP20                   |
| COLOUR TOLLERANCES       | SDCM 3                 |
| PACKING DIMENSIONS       | 71,0 x 136,0 x 10,0 cm |
|                          |                        |











Single or multiple suspension lighting fixture for interiors, with direct and indirect light emission.

Bended extruded aluminium structure in white, black, bronze, mat brass or titanium polyacrylic paint.

Extruded polycarbonate diffuser with opaline finish.

Suspension kit with griplocks and 5m (196,9") long steel cables.

5m (196,9") long power cable in transparent PVC.

Provided without power canopy.

### Technical drawing



### Polar diagram



# **PANZERI**

## Zero Ellipse

#### Accessories / power supply



# **PANZERI**

## Zero Ellipse

### Accessories / power supply and fixing

| XM03317.531.0002                                    | Canopy for power supply and suspension of 1 Zero Shapes Horizontal model, with DALI/Push DIM driver.                             | 4   20