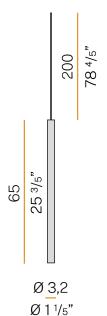

#### Technical drawing

Extruded aluminium heat sink.

Modelled polycarbonate diffuser with opaline finish.

Turned brass end cap in polyacrylic paint.

 $2m\,(78,\!7"\!)$  long suspension and power cable in transparent PVC.

Provided without power canopy, complete with cable clamp on the cable's free extremity.