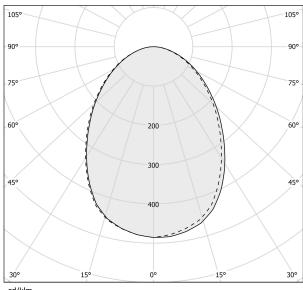

| 0,45 Kg               |
| PROTECTION DEGREE        | IP40                  |
| COLOUR TOLLERANCES       | SDCM 3                |
| PACKING DIMENSIONS       | 5,0 x 105,0 x 10,0 cm |
|                          |                       |







Multiple suspension lighting fixture for interiors, with direct light emission.  ${\sf Extruded\ aluminium\ structure\ in\ white,\ mat\ black,\ bronze\ or\ mat\ brass\ polyacrylic\ paint}$ or with gold leaf coating.

Extruded aluminium heat sink.

Modelled polycarbonate diffuser with opaline finish.

Turned brass end cap in polyacrylic paint.

 $2m\,(78,\!7"\!)$  long suspension and power cable in transparent PVC.

Provided without power canopy, complete with cable clamp on the cable's free extremity.

#### Technical drawing



#### Polar diagram



## **PANZERI**

#### To-be

#### Accessories / power supply



# **PANZERI**

### To-be

#### Accessories / fixing

C € [HI 🗵 🐵

M800

Polycarbonate suspension and adjustment device for 6mm diameter electrical cables. Usable for several cables of smaller dimensions.