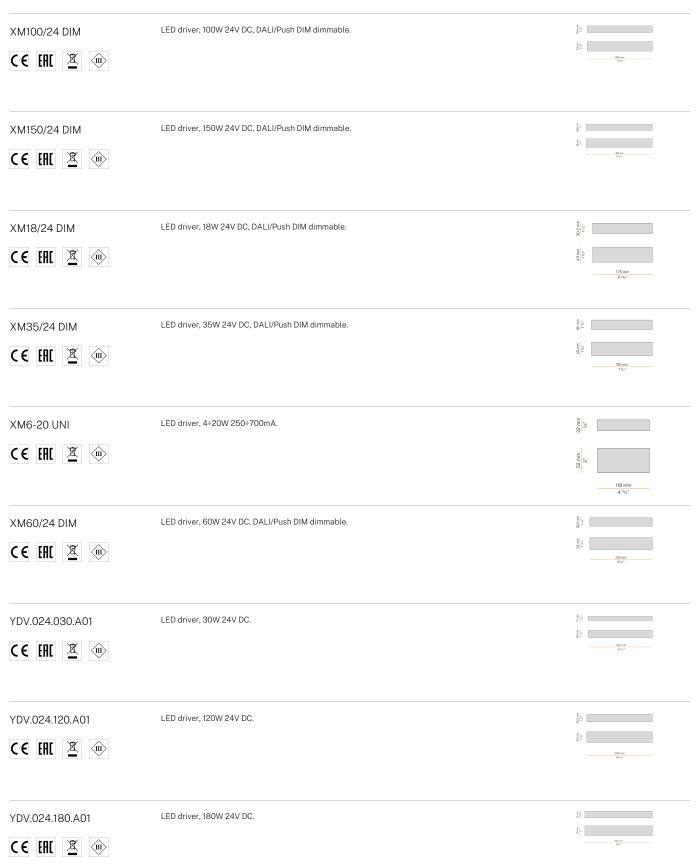

|
| COLOUR TOLLERANCES       | SDCM 3                |
| PACKING DIMENSIONS       | 5,0 x 105,0 x 10,0 cm |
|                          |                       |







Multiple suspension lighting fixture for interiors, with direct light emission.  ${\sf Extruded\ aluminium\ structure\ in\ white,\ mat\ black,\ bronze\ or\ mat\ brass\ polyacrylic\ paint}$ or with gold leaf coating.

Extruded aluminium heat sink.

Modelled polycarbonate diffuser with opaline finish.

Turned brass end cap in polyacrylic paint.

 $2m\,(78,\!7"\!)$  long suspension and power cable in transparent PVC.

Provided without power canopy, complete with cable clamp on the cable's free extremity.

#### Technical drawing



#### Polar diagram



## **PANZERI**

#### To-be

#### Accessories / power supply



# **PANZERI**

### To-be

#### Accessories / fixing

C € [HI 🗵 🐵

M800

Polycarbonate suspension and adjustment device for 6mm diameter electrical cables. Usable for several cables of smaller dimensions.