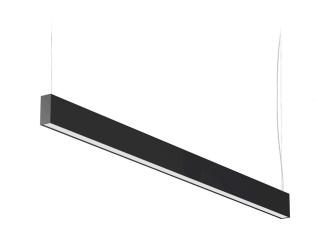

Suspension lighting fixture for interiors, with direct and indirect light emission.

Extruded aluminium structure in RAL 9003 white or black powder paint.

 $\label{polycarbonate} \mbox{Extruded polycarbonate diffusers with opaline finish or micro-prismatic.}$ 

Pickled sheet metal end caps in polyacrylic paint.

Suspension kit with griplocks and 2m (78,7") long steel cables.

2,2m (86,6") long power cable in transparent PVC.

Power canopy with galvanized sheet metal ceiling bracket and pickled sheet metal  $% \left( 1\right) =\left( 1\right) \left( 1\right) +\left( 1\right) \left( 1\right) \left( 1\right) +\left( 1\right) \left( 1\right$ covering in white or black polyacrylic paint.