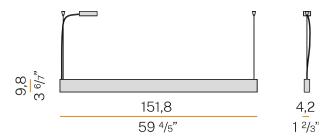

## **Technical drawing**

#### Data sheet

| L24649.150.0402          |
|--------------------------|
| 54W                      |
| 84.09lm/W                |
| LED                      |
| L80 (B20) 60.000h        |
| 3000K Ra>90              |
| anti-glare               |
| 60° / 87°                |
| 220-240V AC              |
| 50/60Hz                  |
| dimmable (DALI/Push DIM) |
| integrated included      |
| 6840lm                   |
| 4541lm                   |
| 66.4%                    |
| UGR < 19                 |
| 5,08 Kg                  |
| IP40                     |
| SDCM 3                   |
| 14,0 x 180,0 x 14,0 cm   |
|                          |