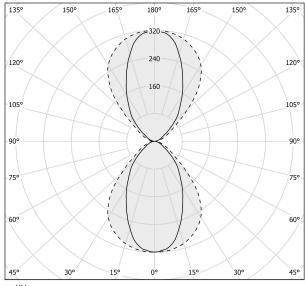

## Polar diagram

#### Data sheet

| L24649.150.0402          |
|--------------------------|
| 54W                      |
| 84.09lm/W                |
| LED                      |
| L80 (B20) 60.000h        |
| 3000K Ra>90              |
| anti-glare               |
| 60° / 87°                |
| 220-240V AC              |
| 50/60Hz                  |
| dimmable (DALI/Push DIM) |
| integrated included      |
| 6840lm                   |
| 4541lm                   |
| 66.4%                    |
| UGR < 19                 |
| 5,08 Kg                  |
| IP40                     |
| SDCM 3                   |
| 14,0 x 180,0 x 14,0 cm   |
|                          |