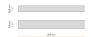

W WIRE TEST PERFORMANCE | 850°                     |
| PACKING DIMENSIONS         | 200,0 x 200,0 x 11,0 cm  |
|                            |                          |



Suspension lighting fixture for interiors, with direct light emission.

Bended extruded aluminium structure in white, black or mat brass polyacrylic paint.

Extruded polycarbonate diffuser with opaline finish.

Suspension kit with griplocks and 5m (196,9") long steel cables.

5m (196,9") long power cable in transparent PVC.

Power canopy with pickled sheet metal ceiling bracket and covering in white, black or  $\,$ mat brass polyacrylic paint.







#### **Technical drawing**





#### Polar diagram





### Brooklyn Round

#### Accessories / power supply

XM150/24 DIM

LED driver, 150W 24V DC, DALI/Push DIM dimmable.





### Brooklyn Round

#### Accessories / power supply and fixing

XM23119.538.0099

Canopy for power supply with 8 outputs and to join 7 steel cables, for up to 8 Brooklyn Round models maximum.

312





### Brooklyn Round

#### Accessories / fixing

XM231/23219L

Plate for multiple suspensions.