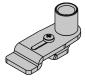

### Brooklyn Round

#### Accessories / fixing

XM231/23219L

Plate for multiple suspensions.