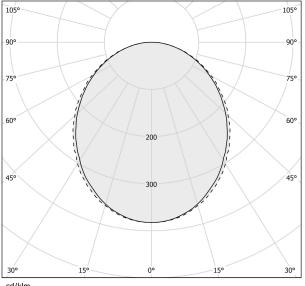

#### Polar diagram

#### Data sheet

| CODE                       | L23219.360.0402          |
|----------------------------|--------------------------|
| SYSTEM POWER CONSUMPTION   | 109W                     |
| EFFICACY                   | 54.41lm/W                |
| LIGHT SOURCE               | LED                      |
| LIGHT SOURCE LIFETIME      | L80 (B20) 80.000h        |
| COLOUR TEMPERATURE         | 3000K Ra>90              |
| LIGHT DISTRIBUTION         | diffused                 |
| POWER SUPPLY               | 220-240V AC              |
| FREQUENCY                  | 50/60Hz                  |
| ELECTRICAL CONFIGURATION   | dimmable (DALI/Push DIM) |
| DRIVER                     | integrated included      |
| NOMINAL LUMINOUS FLUX      | 13680lm                  |
| LUMEN OUTPUT               | 5931lm                   |
| EFFICIENCY                 | 43.4%                    |
| WEIGHT                     | 5,78 Kg                  |
| PROTECTION DEGREE          | IP40                     |
| COLOUR TOLLERANCES         | SDCM 3                   |
| GLOW WIRE TEST PERFORMANCE | 850°                     |
| PACKING DIMENSIONS         | 200,0 x 200,0 x 11,0 cm  |
|                            |                          |