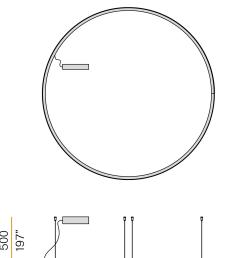

#### **Technical drawing**

Suspension lighting fixture for interiors, with direct light emission.

Bended extruded aluminium structure in white, black or mat brass polyacrylic paint.

Extruded polycarbonate diffuser with opaline finish.

Suspension kit with griplocks and 5m (196,9") long steel cables.

5m (196,9") long power cable in transparent PVC.

Power canopy with pickled sheet metal ceiling bracket and covering in white, black or  $\,$ mat brass polyacrylic paint.