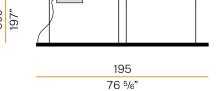

#### **Technical drawing**

Suspension lighting fixture for interiors, with direct light emission.

Bended extruded aluminium structure in white, black or mat brass polyacrylic paint.

Extruded polycarbonate diffuser with opaline finish.

Suspension kit with griplocks and 5m (196,9") long steel cables.

5m (196,9") long power cable in transparent PVC.

Power canopy with pickled sheet metal ceiling bracket and covering in white, black or  $\,$ mat brass polyacrylic paint.