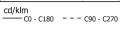

PROTECTION DEGREE          | IP40                     |
| COLOUR TOLLERANCES         | SDCM 3                   |
| GLOW WIRE TEST PERFORMANCE | 850°                     |
| PACKING DIMENSIONS         | 200,0 x 200,0 x 11,0 cm  |
|                            |                          |



Suspension lighting fixture for interiors, with direct light emission.

Bended extruded aluminium structure in white, black or mat brass polyacrylic paint.

Extruded polycarbonate diffuser with opaline finish.

Suspension kit with griplocks and 5m (196,9") long steel cables.

5m (196,9") long power cable in transparent PVC.

Power canopy with pickled sheet metal ceiling bracket and covering in white, black or  $\,$ mat brass polyacrylic paint.







#### **Technical drawing**





#### Polar diagram





### Brooklyn Round

#### Accessories / power supply

XM150/24 DIM

LED driver, 150W 24V DC, DALI/Push DIM dimmable.





### Brooklyn Round

#### Accessories / power supply and fixing

XM23119.538.0099

Canopy for power supply with 8 outputs and to join 7 steel cables, for up to 8 Brooklyn Round models maximum.

312





### Brooklyn Round

#### Accessories / fixing

XM231/23219L

Plate for multiple suspensions.