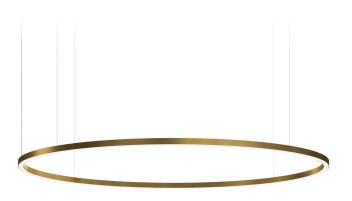

### Brooklyn Round

220-240V AC dimmable (DALI/Push DIM)

Suspension lighting fixture for interiors, with direct light emission.

Bended extruded aluminium structure in white, black or mat brass polyacrylic paint.

Extruded polycarbonate diffuser with opaline finish.

Suspension kit with griplocks and 5m (196,9") long steel cables.

5m (196,9") long power cable in transparent PVC.

Power canopy with pickled sheet metal ceiling bracket and covering in white, black or  $\,$ mat brass polyacrylic paint.